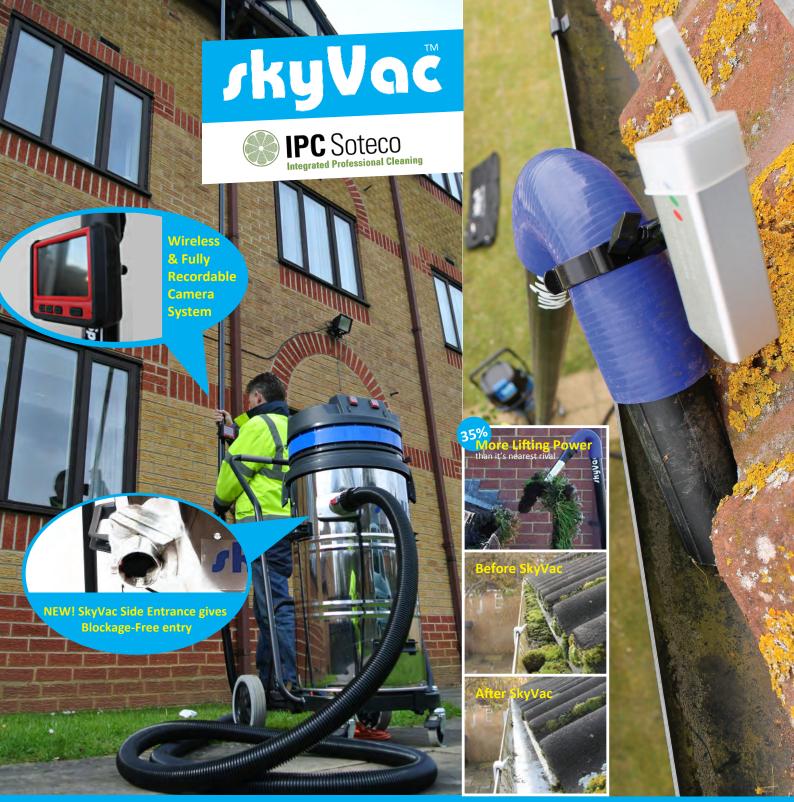

## SkyVac<sup>™</sup> Professional Gutter Cleaning Equipment

The unique user friendly design of our cleaning systems offer many advantages for our customers

- No mess! ... It sucks gutters clean using a powerful industrial wet & dry vacuum cleaner
- SkyVac Poles are Carbon Fibre, giving the operator 3 major advantages *Strength, Rigidity, Feather Light Feel*
- No need for expensive scaffolding, ladders or high access equipment
- Allows access to restricted areas such as roofing above conservatories
- For both domestic and commercial properties
- Complies with Health & Safety Regulations
- Light and easy to use