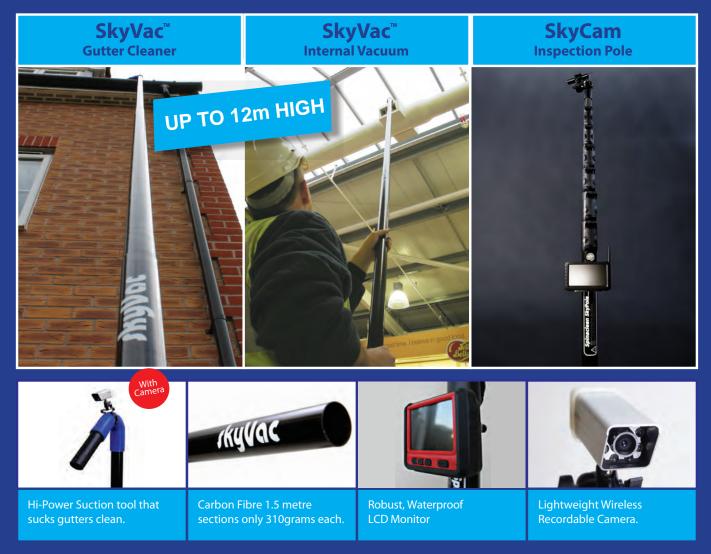

## SkyVac<sup>™</sup> Professional Gutter Cleaning Equipment

The unique user friendly design of our cleaning systems offer many advantages for our customers

- No mess! ... It sucks gutters clean using a powerful industrial wet & dry vacuum cleaner
- SkyVac Poles are Carbon Fibre, giving the operator 3 major advantages *Strength, Rigidity, Feather Light Feel*
- No need for expensive scaffolding, ladders or high access equipment
- Allows access to restricted areas such as roofing above conservatories
- For both domestic and commercial properties
- Complies with Health & Safety Regulations
- Light and easy to use

## Each model has been designed to make life easier & safer

**SkyVac**<sup>™</sup>

Professional Gutter & High Reach Cleaning Equipment

"A High Quality Product manufactured to operate in the toughest environments & distributed throughout the world."