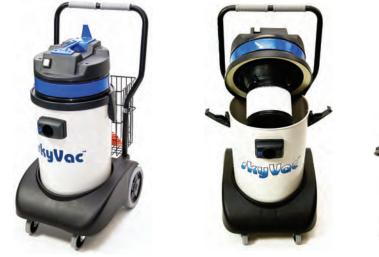

## Each model has been designed to make life easier & safer

**SkyVac**<sup>™</sup>

Professional Gutter & High Reach Cleaning Equipment

"A High Quality Product manufactured to operate in the toughest environments & distributed throughout the world."