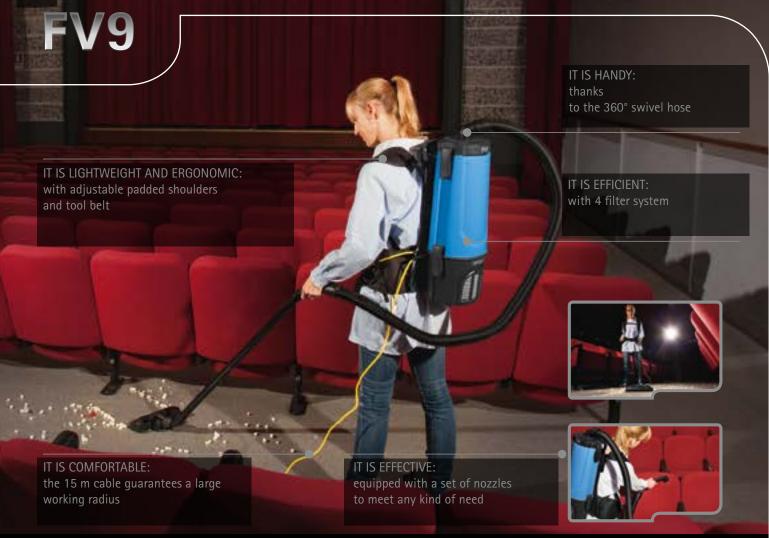

Try the comfort to move in small spaces with no effort!

FV9 is a backpack vacuum cleaner very comfortable and handy to use. It can clean areas where conventional vacuum cleaners cannot be used such as buses, airplane cabs, trains or cinemas and theaters.

FV9 is very comfortable to be carried, thanks to its low weight, ergonomic shape and padded shoulders. The convenient tool belt help to make cleaning even easier, since all the accessories are within easy reach.