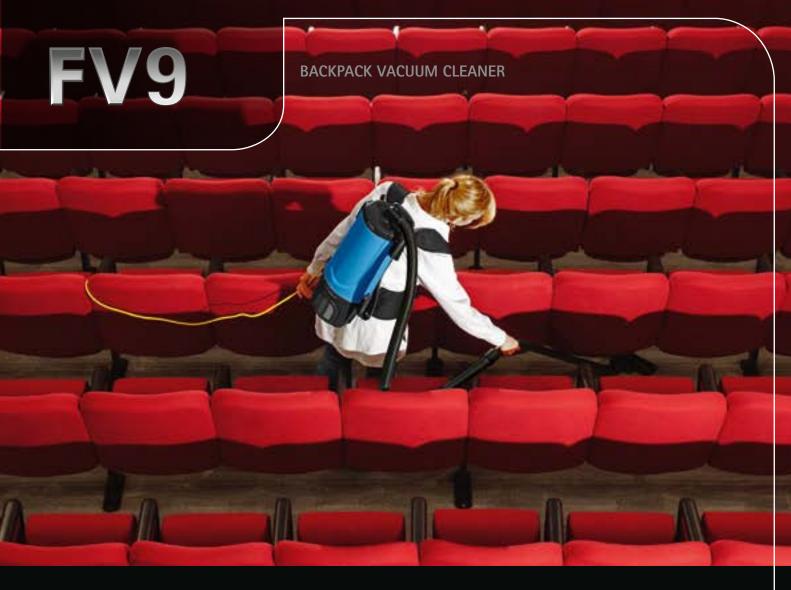

Try the comfort to move in small spaces with no effort!

FV9 is a backpack vacuum cleaner very comfortable and handy to use. It can clean areas where conventional vacuum cleaners cannot be used such as buses, airplane cabs, trains or cinemas and theaters.

FV9 is very comfortable to be carried, thanks to its low weight, ergonomic shape and padded shoulders. The convenient tool belt help to make cleaning even easier, since all the accessories are within easy reach.