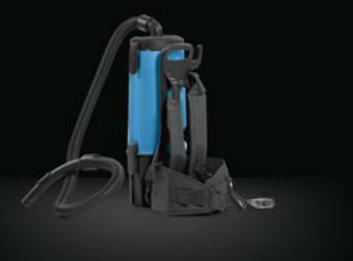

FV9 is very comfortable to be carried, thanks to its low weight, ergonomic shape and padded shoulders. The convenient tool belt help to make cleaning even easier, since all the accessories are within easy reach.