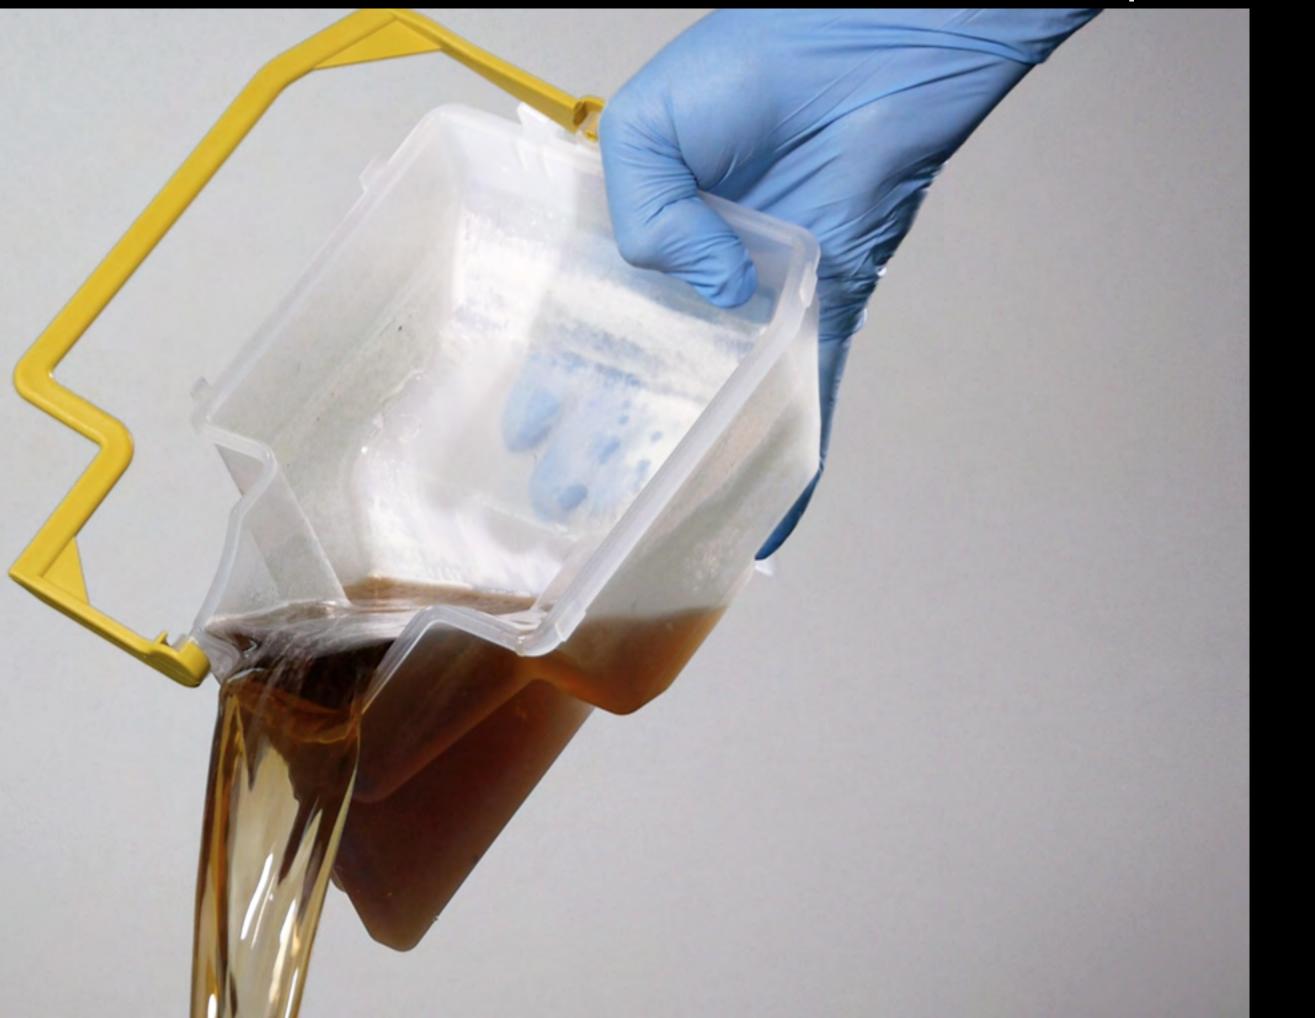

# Handy for daily use

The dirty water tank is quick and easy to empty.

The cover is closed by a special handle that ensures a perfect adherence to the tank

to not lose power during vacuuming