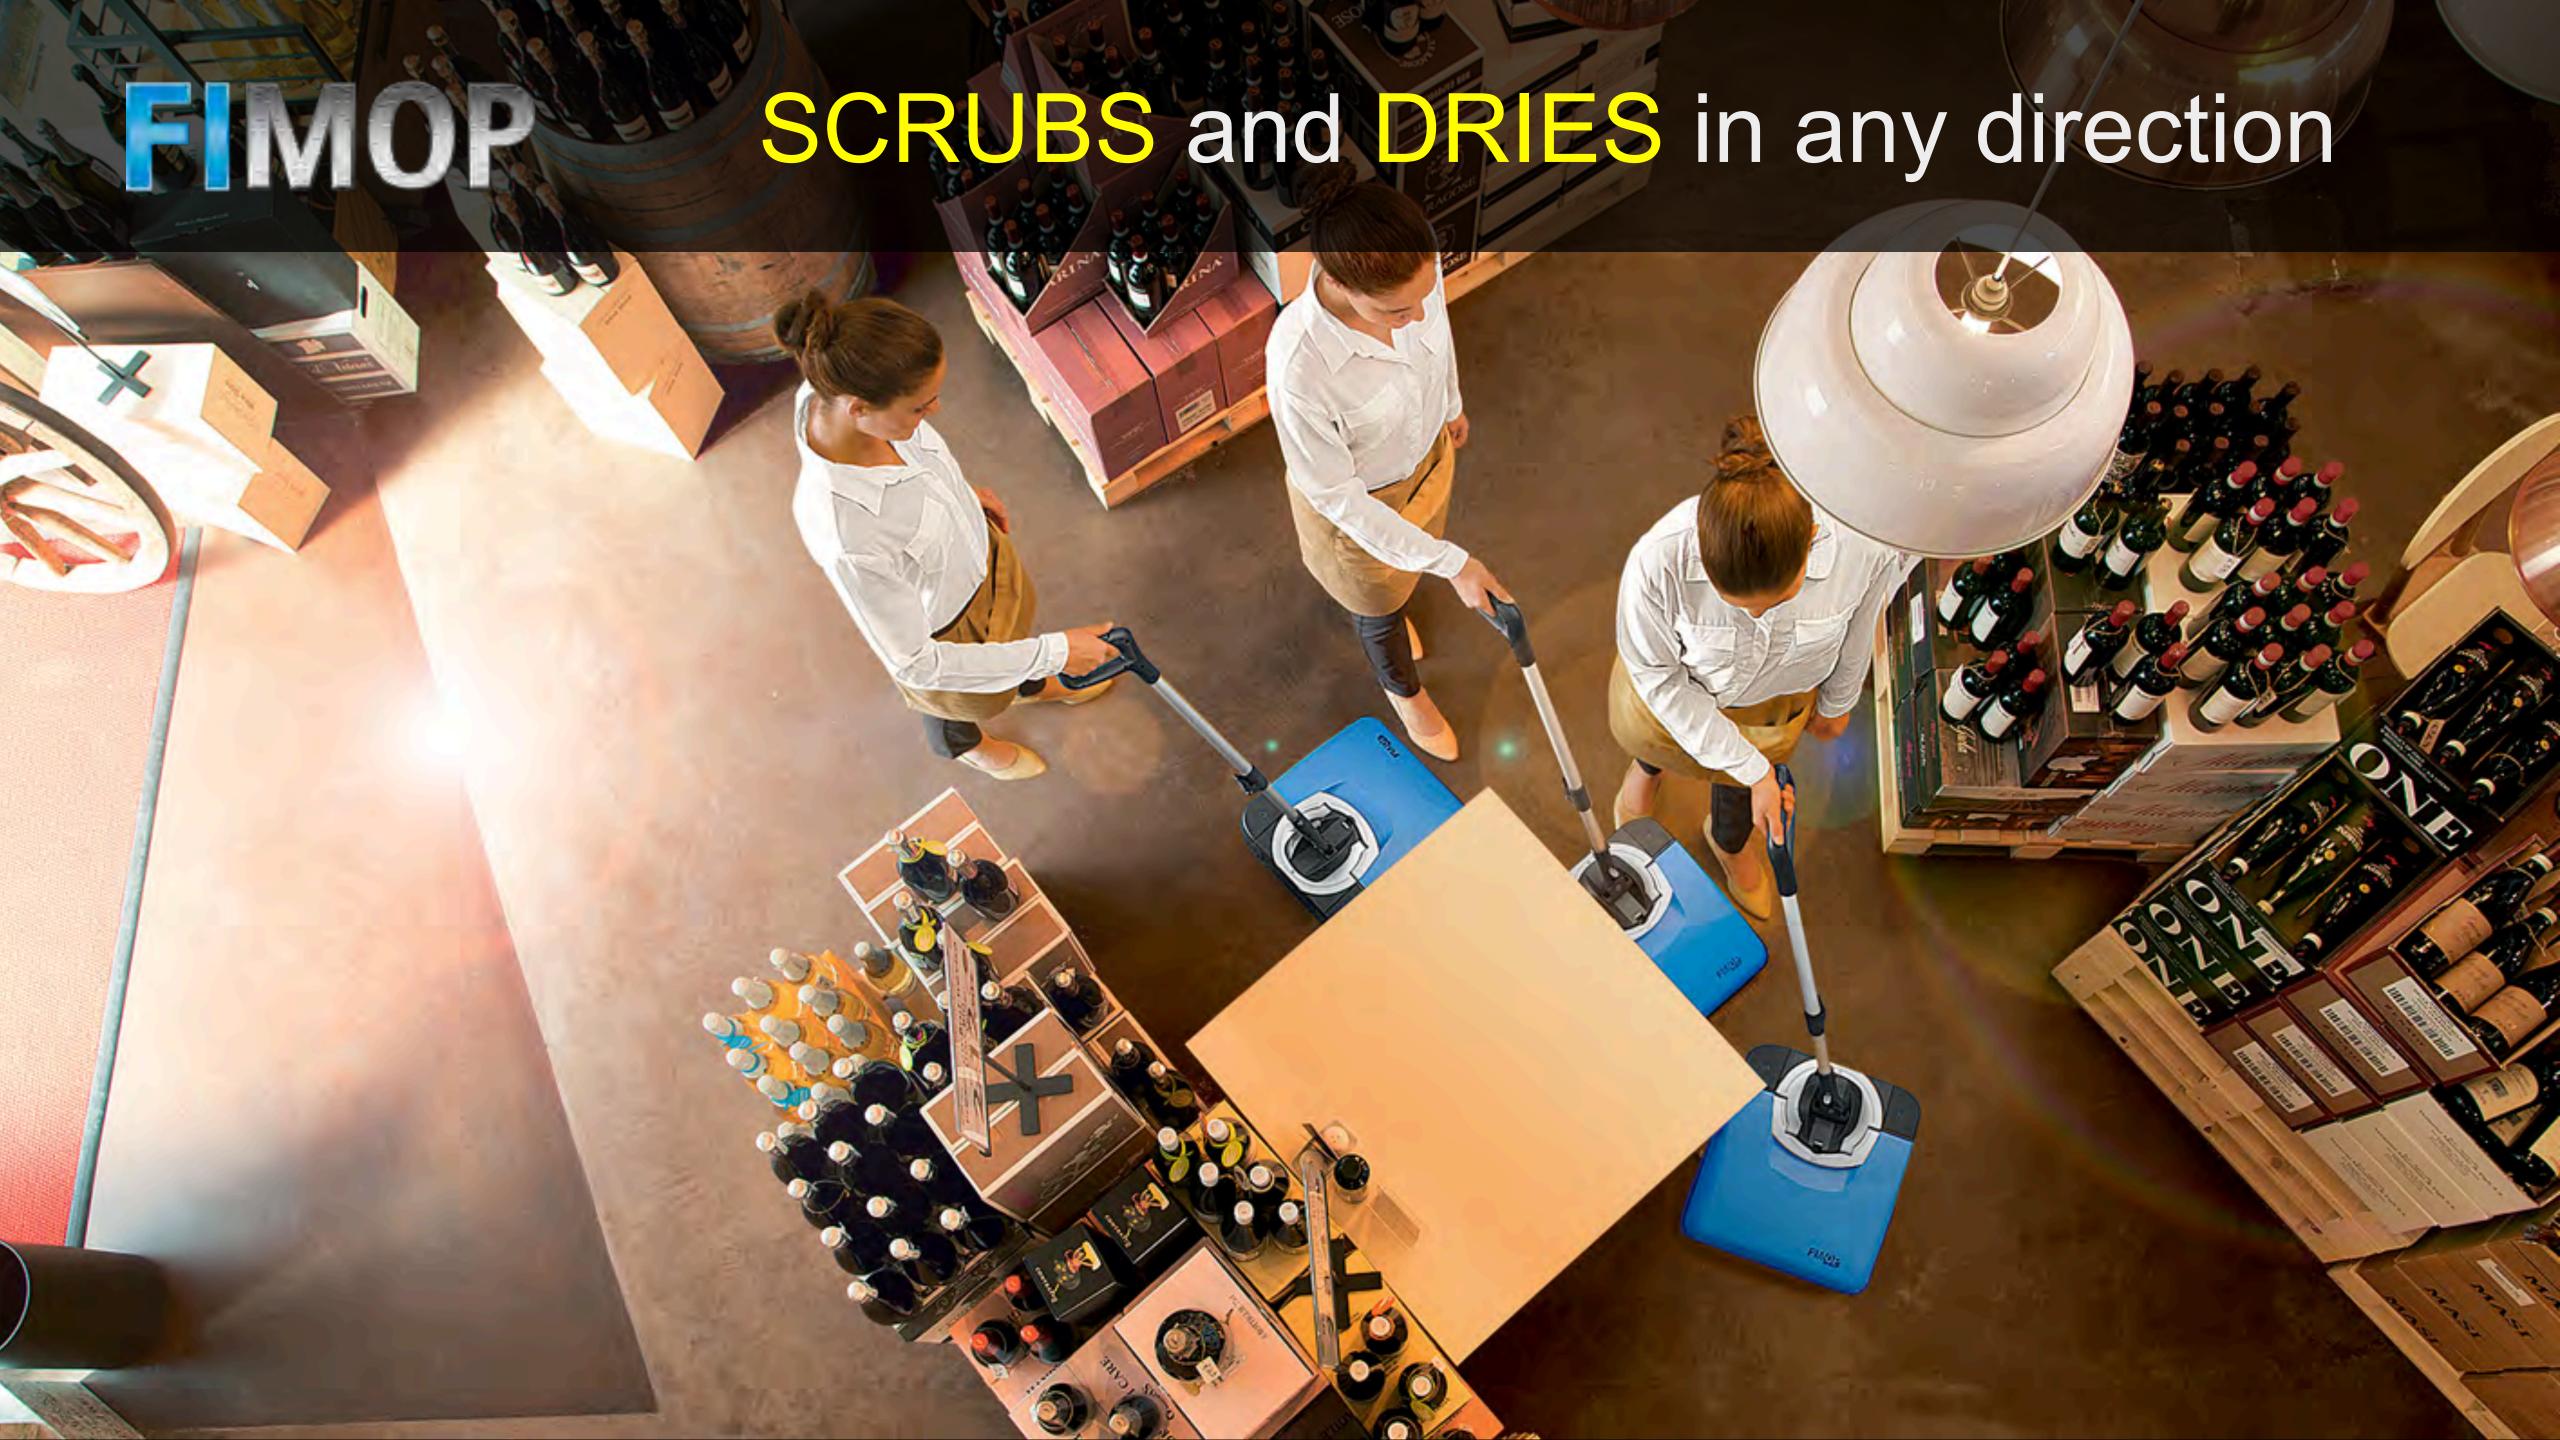

It's time to evolve. Change your MOP!

Until now, you have been using a mop and bucket to clean floors, but now you can scrub and dry with FIMOP: the solution to replace manual floor cleaning

- Effortless and comfortable to use
- Increases floor hygiene quality
- You can clean in all directions
- The floor is dry within few seconds
- Equipped with maintenance-free lithium ion battery
- You can use Fimap detergents to increase cleaning performances
- Handy for everyday use
- Environmental friendly, reduces water consumption