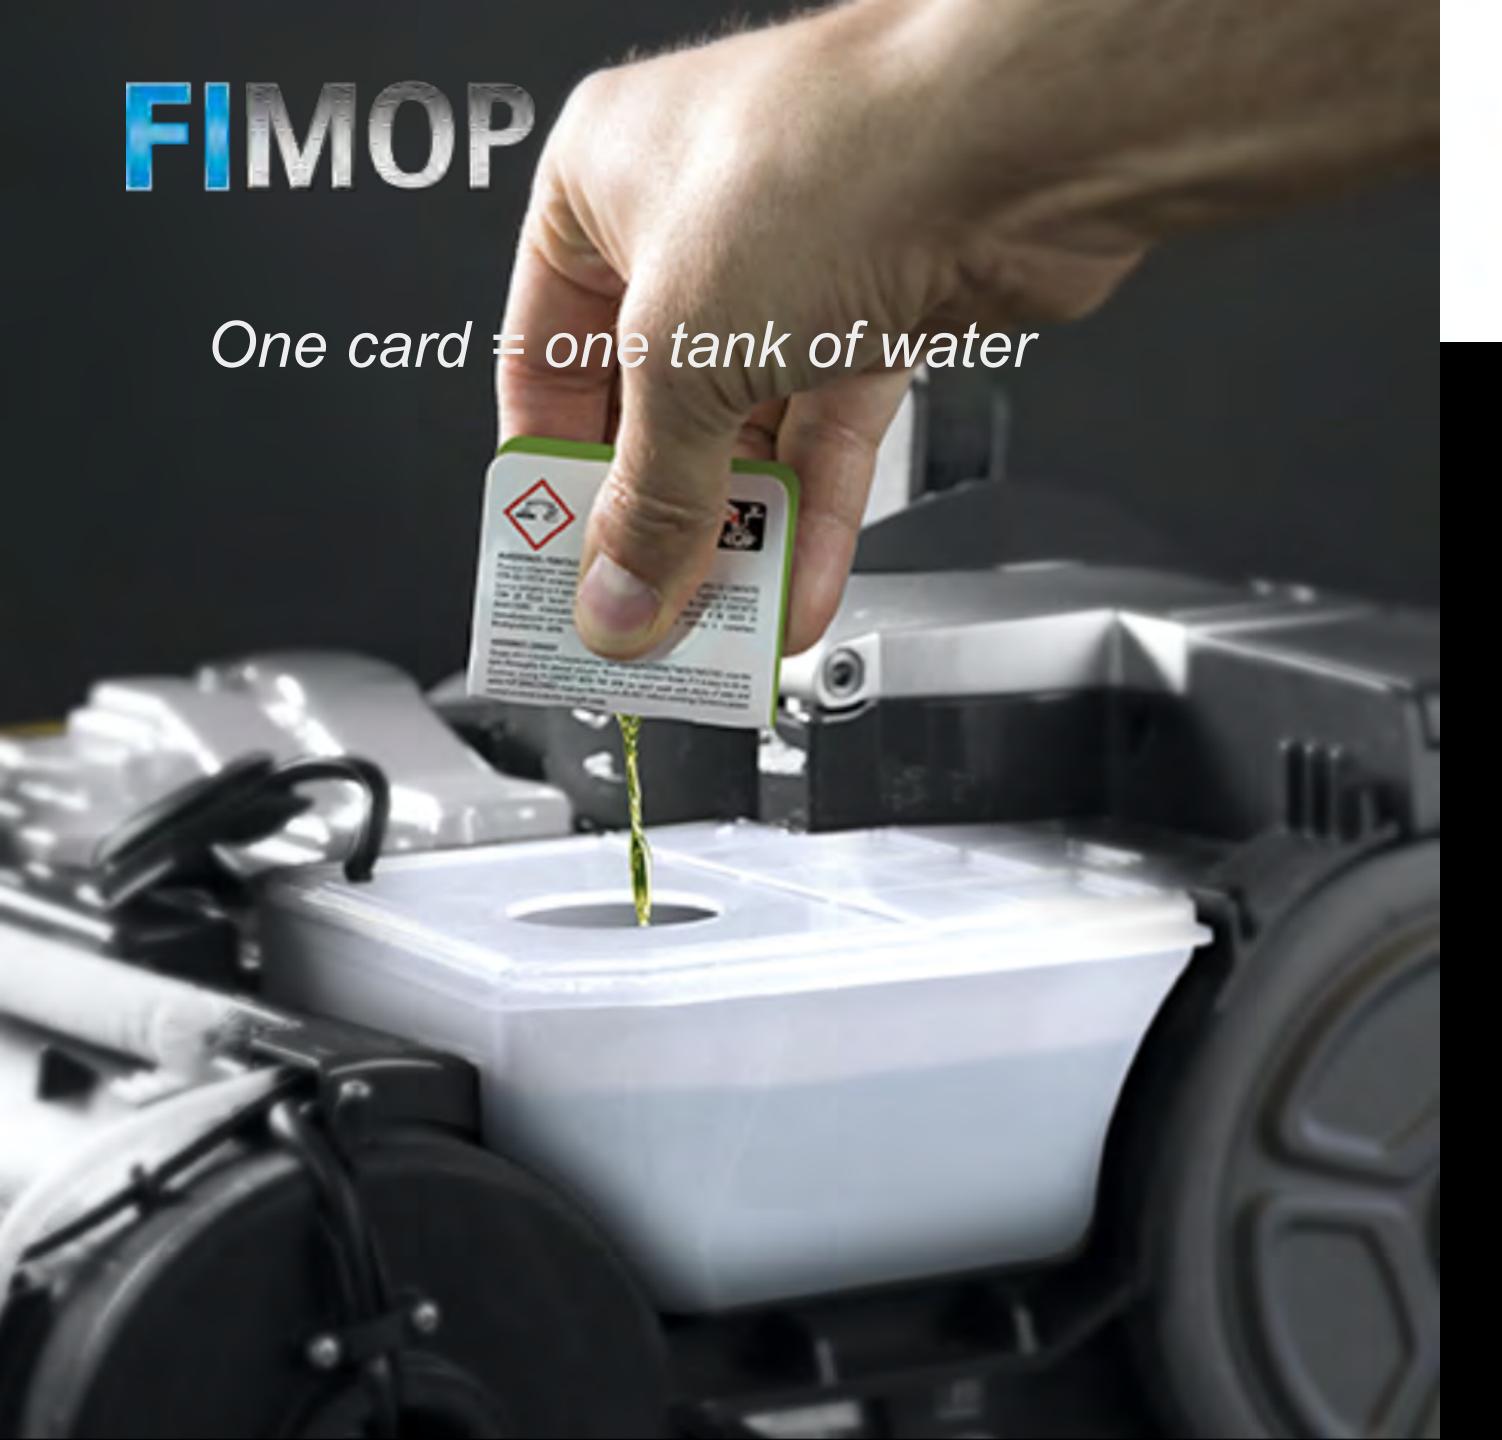

# FIMOP Lightweight and easy to transport

By its carrying handle

Fimap recommends to use the Chemical Cards that contain low-foaming detergents that:

- do not leave residues
- do not clog the pipes
- help to keep your scrubbing machine always at its best conditions

### **Benefits of the Chemical Cards:**

- They're handy to use, because they contain just the right amount of detergent
- They're easy to use. Just bend the card between two fingers and pur out the contents
- They're safe. You never come into contact with the chemical product
- They're practical. The space-saving format means they're easy to store and to carry with you