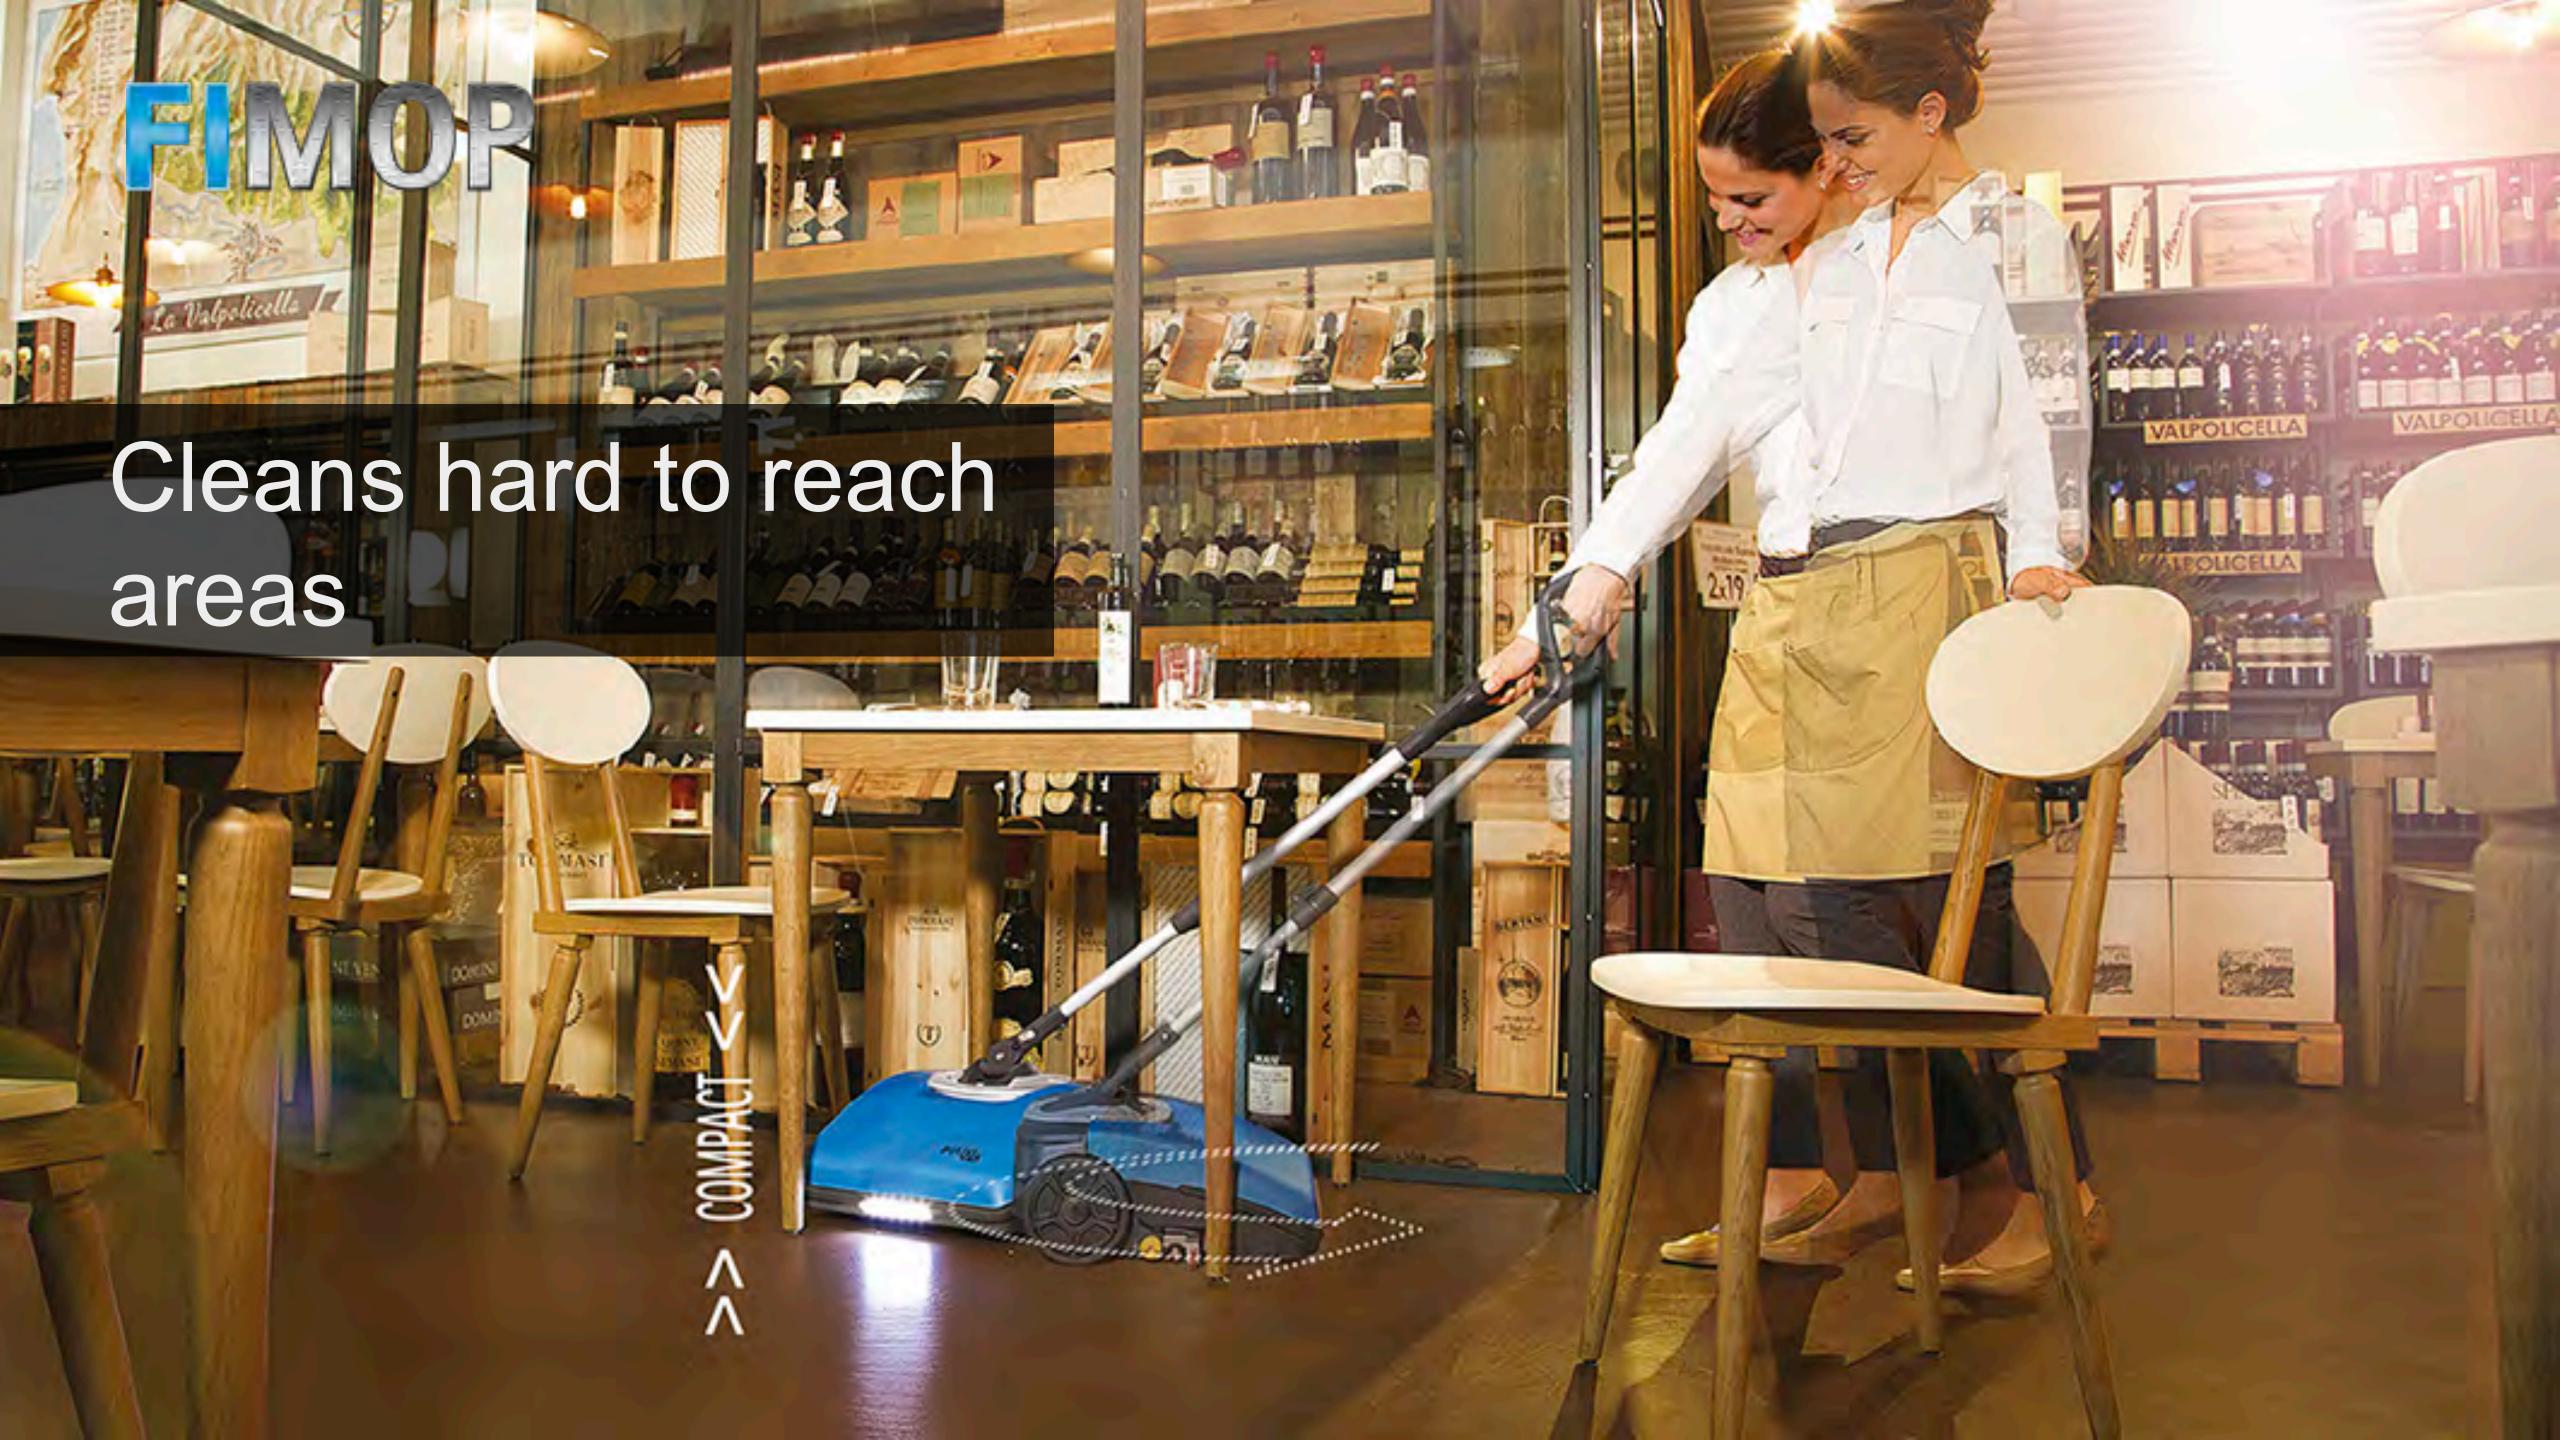

# Manual floor cleaning The mop washes in any direction

Reaches right up to skirting boards, cleaning the entire floor area