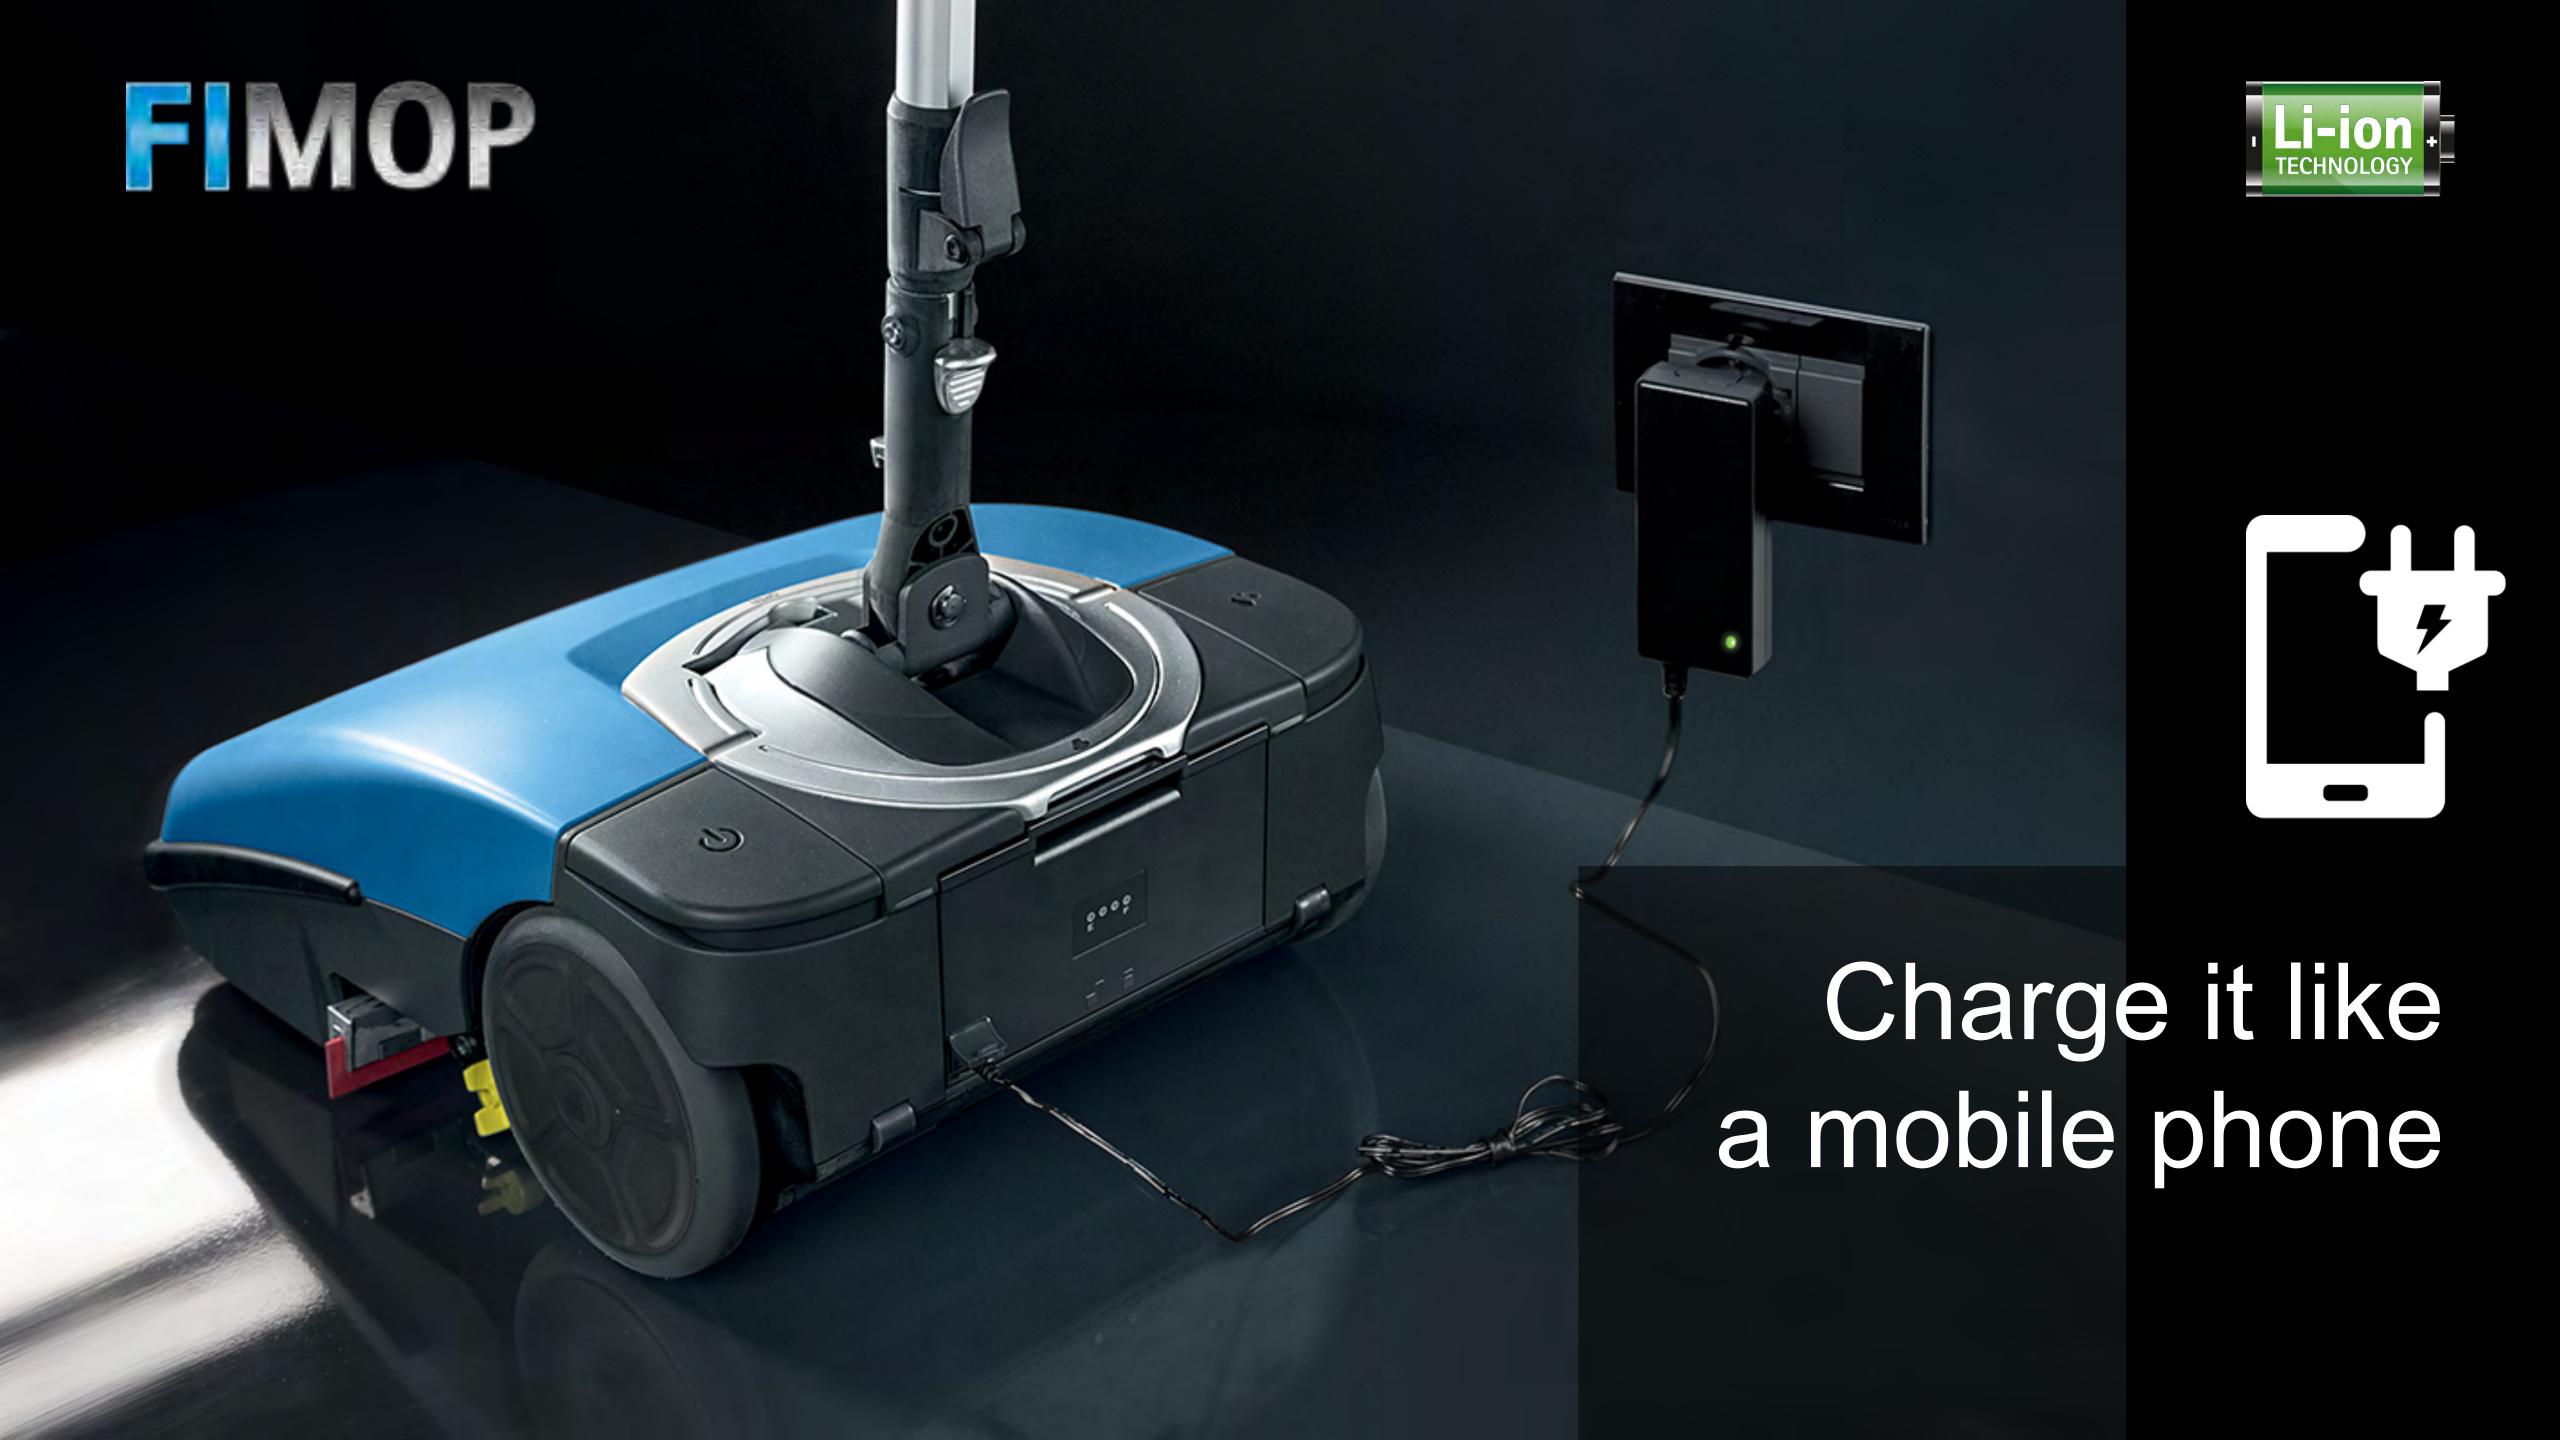

### ALWAYS READY TO USE

No self-discharge, FIMOP is always ready when you need it No memory effect, you can recharge the battery whenever you want

### QUICK CHARGE

You can use FIMOP several times in the same day