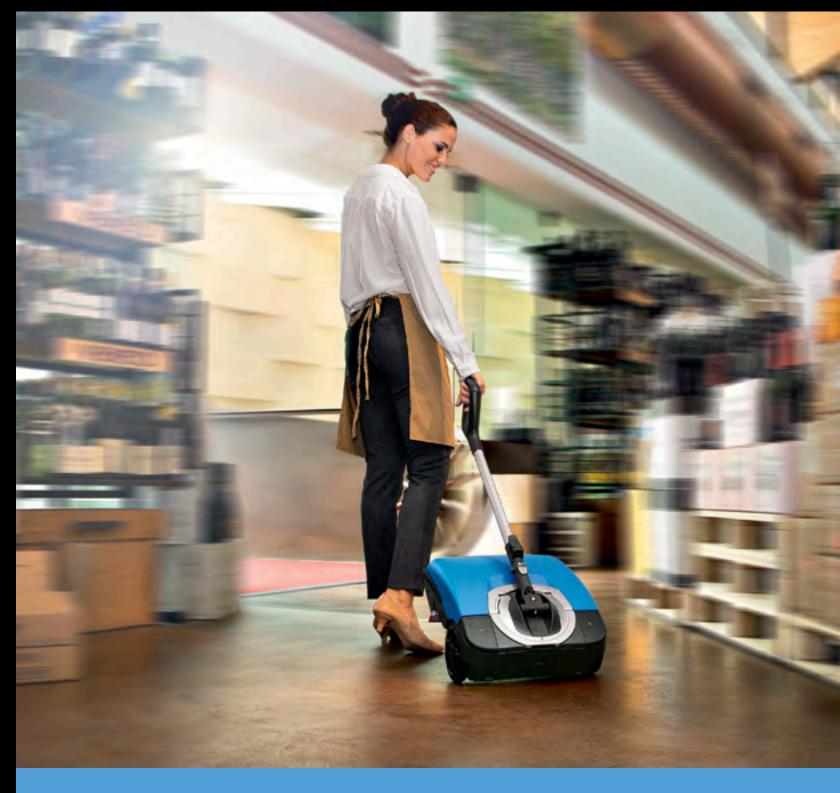

# FIMOP Lightweight and easy to transport

By its carrying handle

Fimap recommends to use the Chemical Cards that contain low-foaming detergents that:

- do not leave residues
- do not clog the pipes
- help to keep your scrubbing machine always at its best conditions