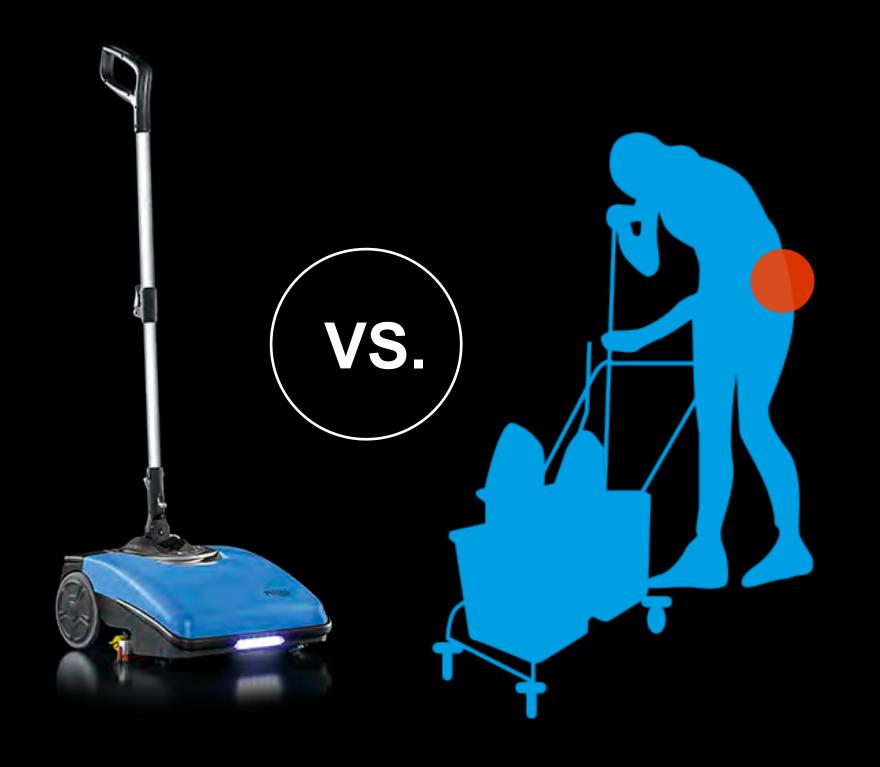

# Manual floor cleaning

# UNCOMFORTABLE EXHAUSTING

Incorrect posture

You need to mop the floor

# TIRING

Causes backache in few minutes

Comfortable: using FIMOP you have always a correct working posture

# No need to mop the floor any more! No need to carry heavy buckets!