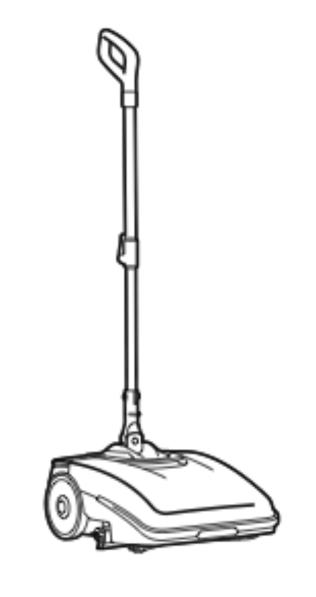

ift the squeegee to pre-soak the floor
- 2. With the squeegee down FIMOP scrubs and dries in one go



# FIMOP

# Handy for daily use

The dirty water tank is quick and easy to empty.

The cover is closed by a special handle that ensures a perfect adherence to the tank

to not lose power during vacuuming





# Handy for daily use FIMOP THE COURT OF THE PARTY OF THE P Fast cleaning for Vacuum hose cleaning effective vacuuming



# Easy maintenance



The brush is easy to remove without any tools for maintenance operations



# Easy maintenance



The squeegee rubbers can be replaced in few seconds.

Proper maintenance guarantees always perfet drying

# ENVIRONMENTAL CARD





Lavasciuga pavimenti uomo a terra Walk-behind scrubbing machine







TECNOLOGIE - TECHNOLOGIES CERTIFICAZIONI D



CERTIFICAZIONI DI PRODOTTO - PRODUCT CERTIFICATIONS





CERTIFICAZIONI AZIENDALI - COMPANY CERTIFICATIONS













# FIMOP numbers



| TECHNICAL DATA                |          | FIMOP               |
|-------------------------------|----------|---------------------|
| Working width                 | mm       | 340                 |
| Squeegee width                | mm       | 395                 |
| Clean water tank              |          | 1.2                 |
| Dirty water tank              | ı        | 1                   |
| Cylindrical brush Ø           | mm       | 110                 |
| Battery type                  | V/Ah     | Li-ion / 25.6 / 5.2 |
| Brush motor                   | V/W      | 24/50               |
| Vacuum motor                  | V/W      | 24/100