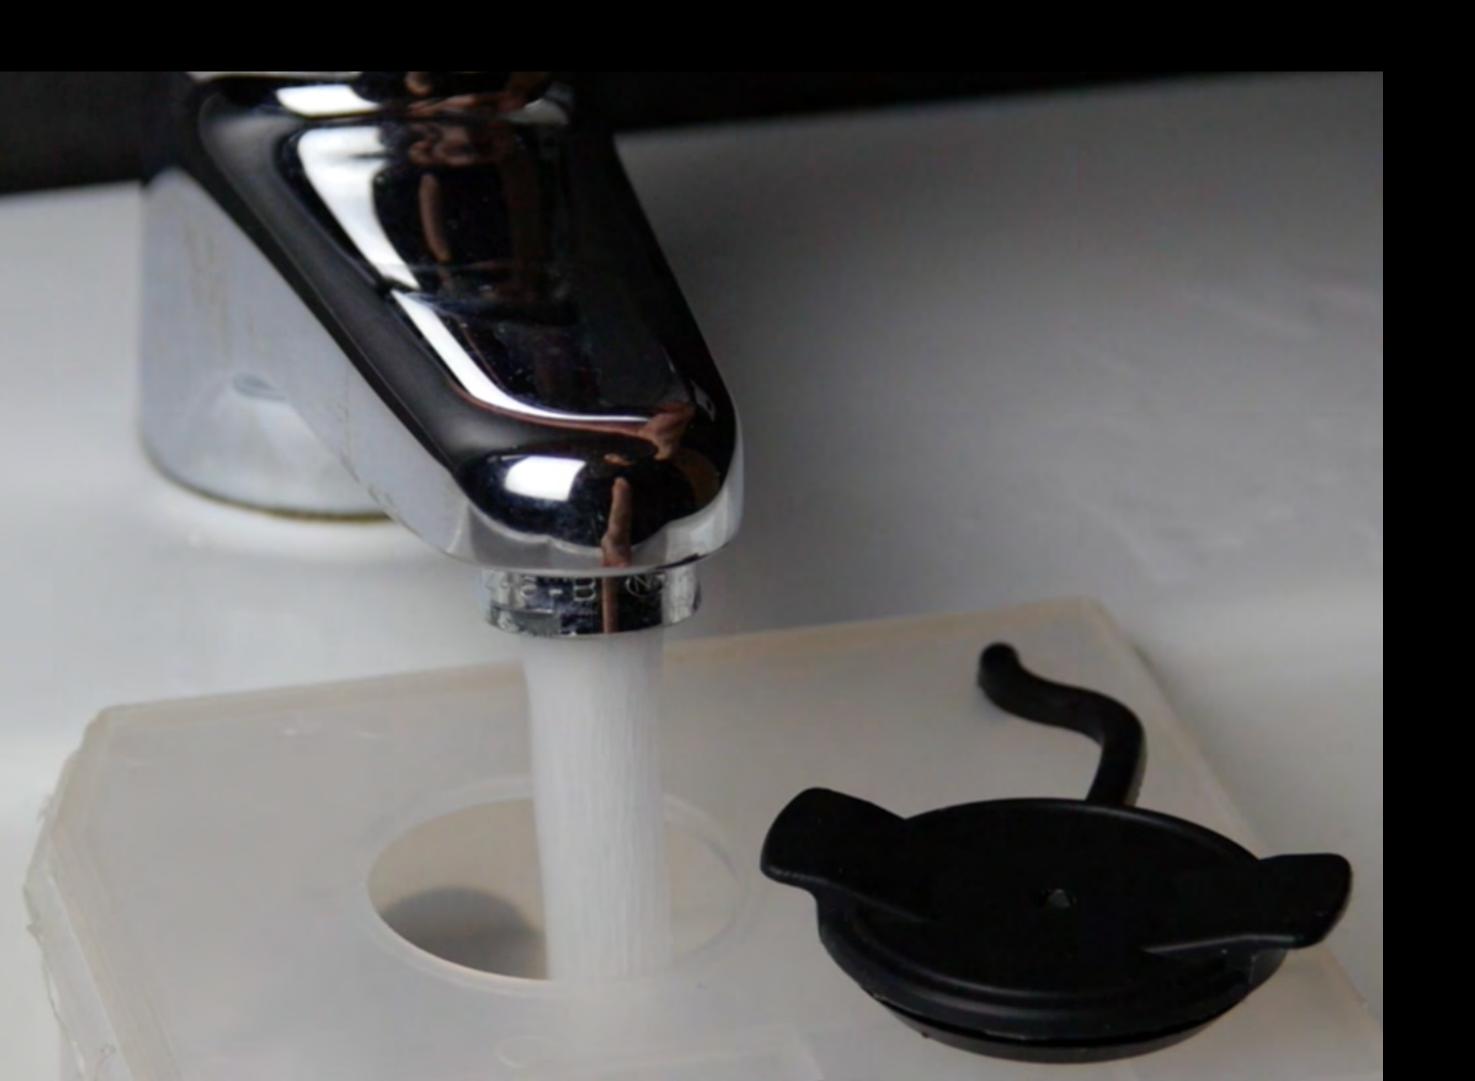

### **Benefits of the Chemical Cards:**

- They're handy to use, because they contain just the right amount of detergent
- They're easy to use. Just bend the card between two fingers and pur out the contents
- They're safe. You never come into contact with the chemical product
- They're practical. The space-saving format means they're easy to store and to carry with you