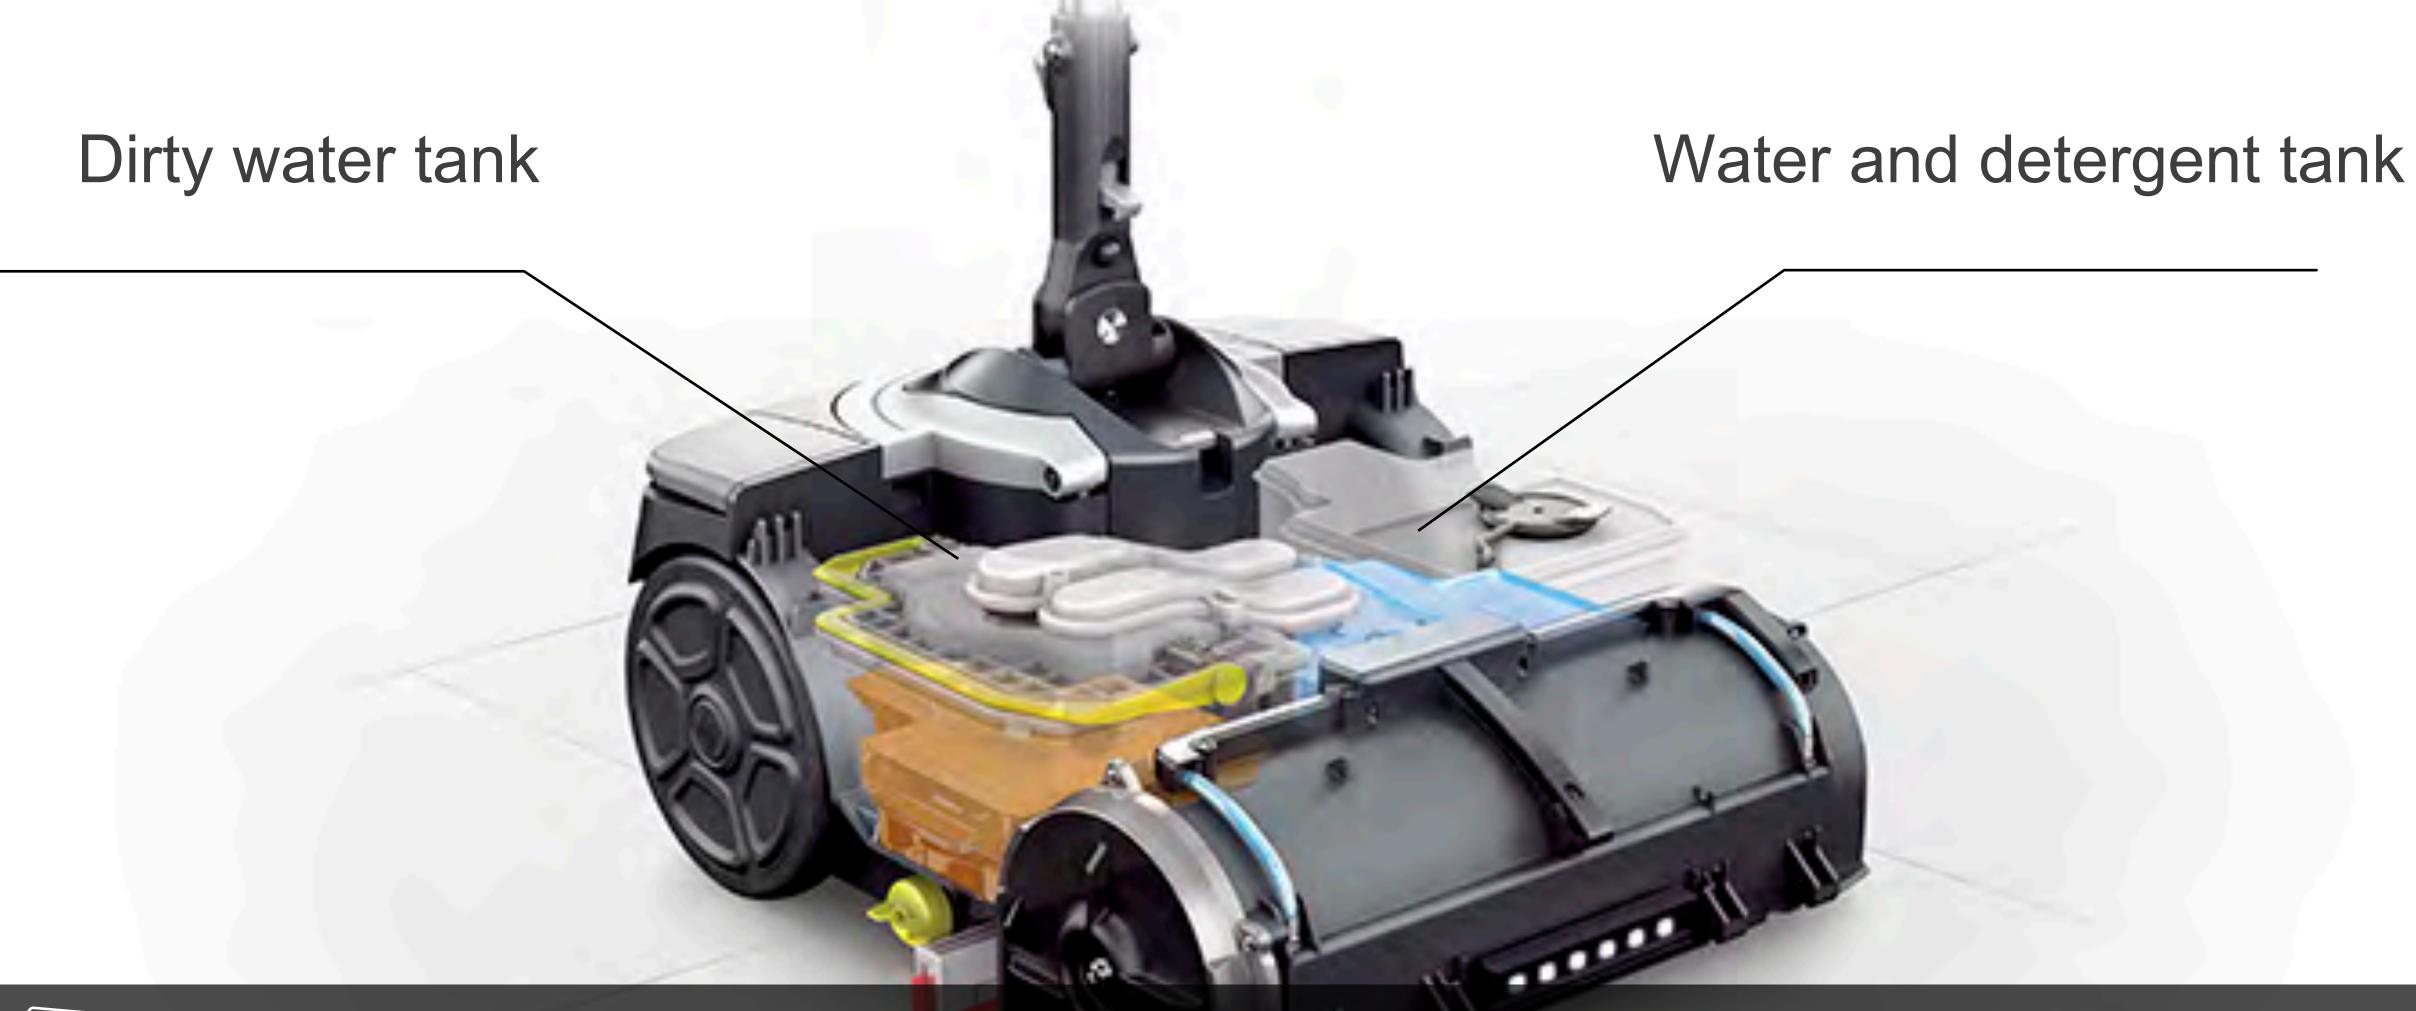

## Scrubs with clean water from start to finish

The 2 antibacterial tanks keep clean and dirty water separated, so FIMOP will never put dirty water back down on floors

# Handy for daily use

The water tank small size allows to fill it up in any situation

# Handy for daily use

The dirty water tank is quick and easy to empty.

The cover is closed by a special handle that ensures a perfect adherence to the tank

to not lose power during vacuuming