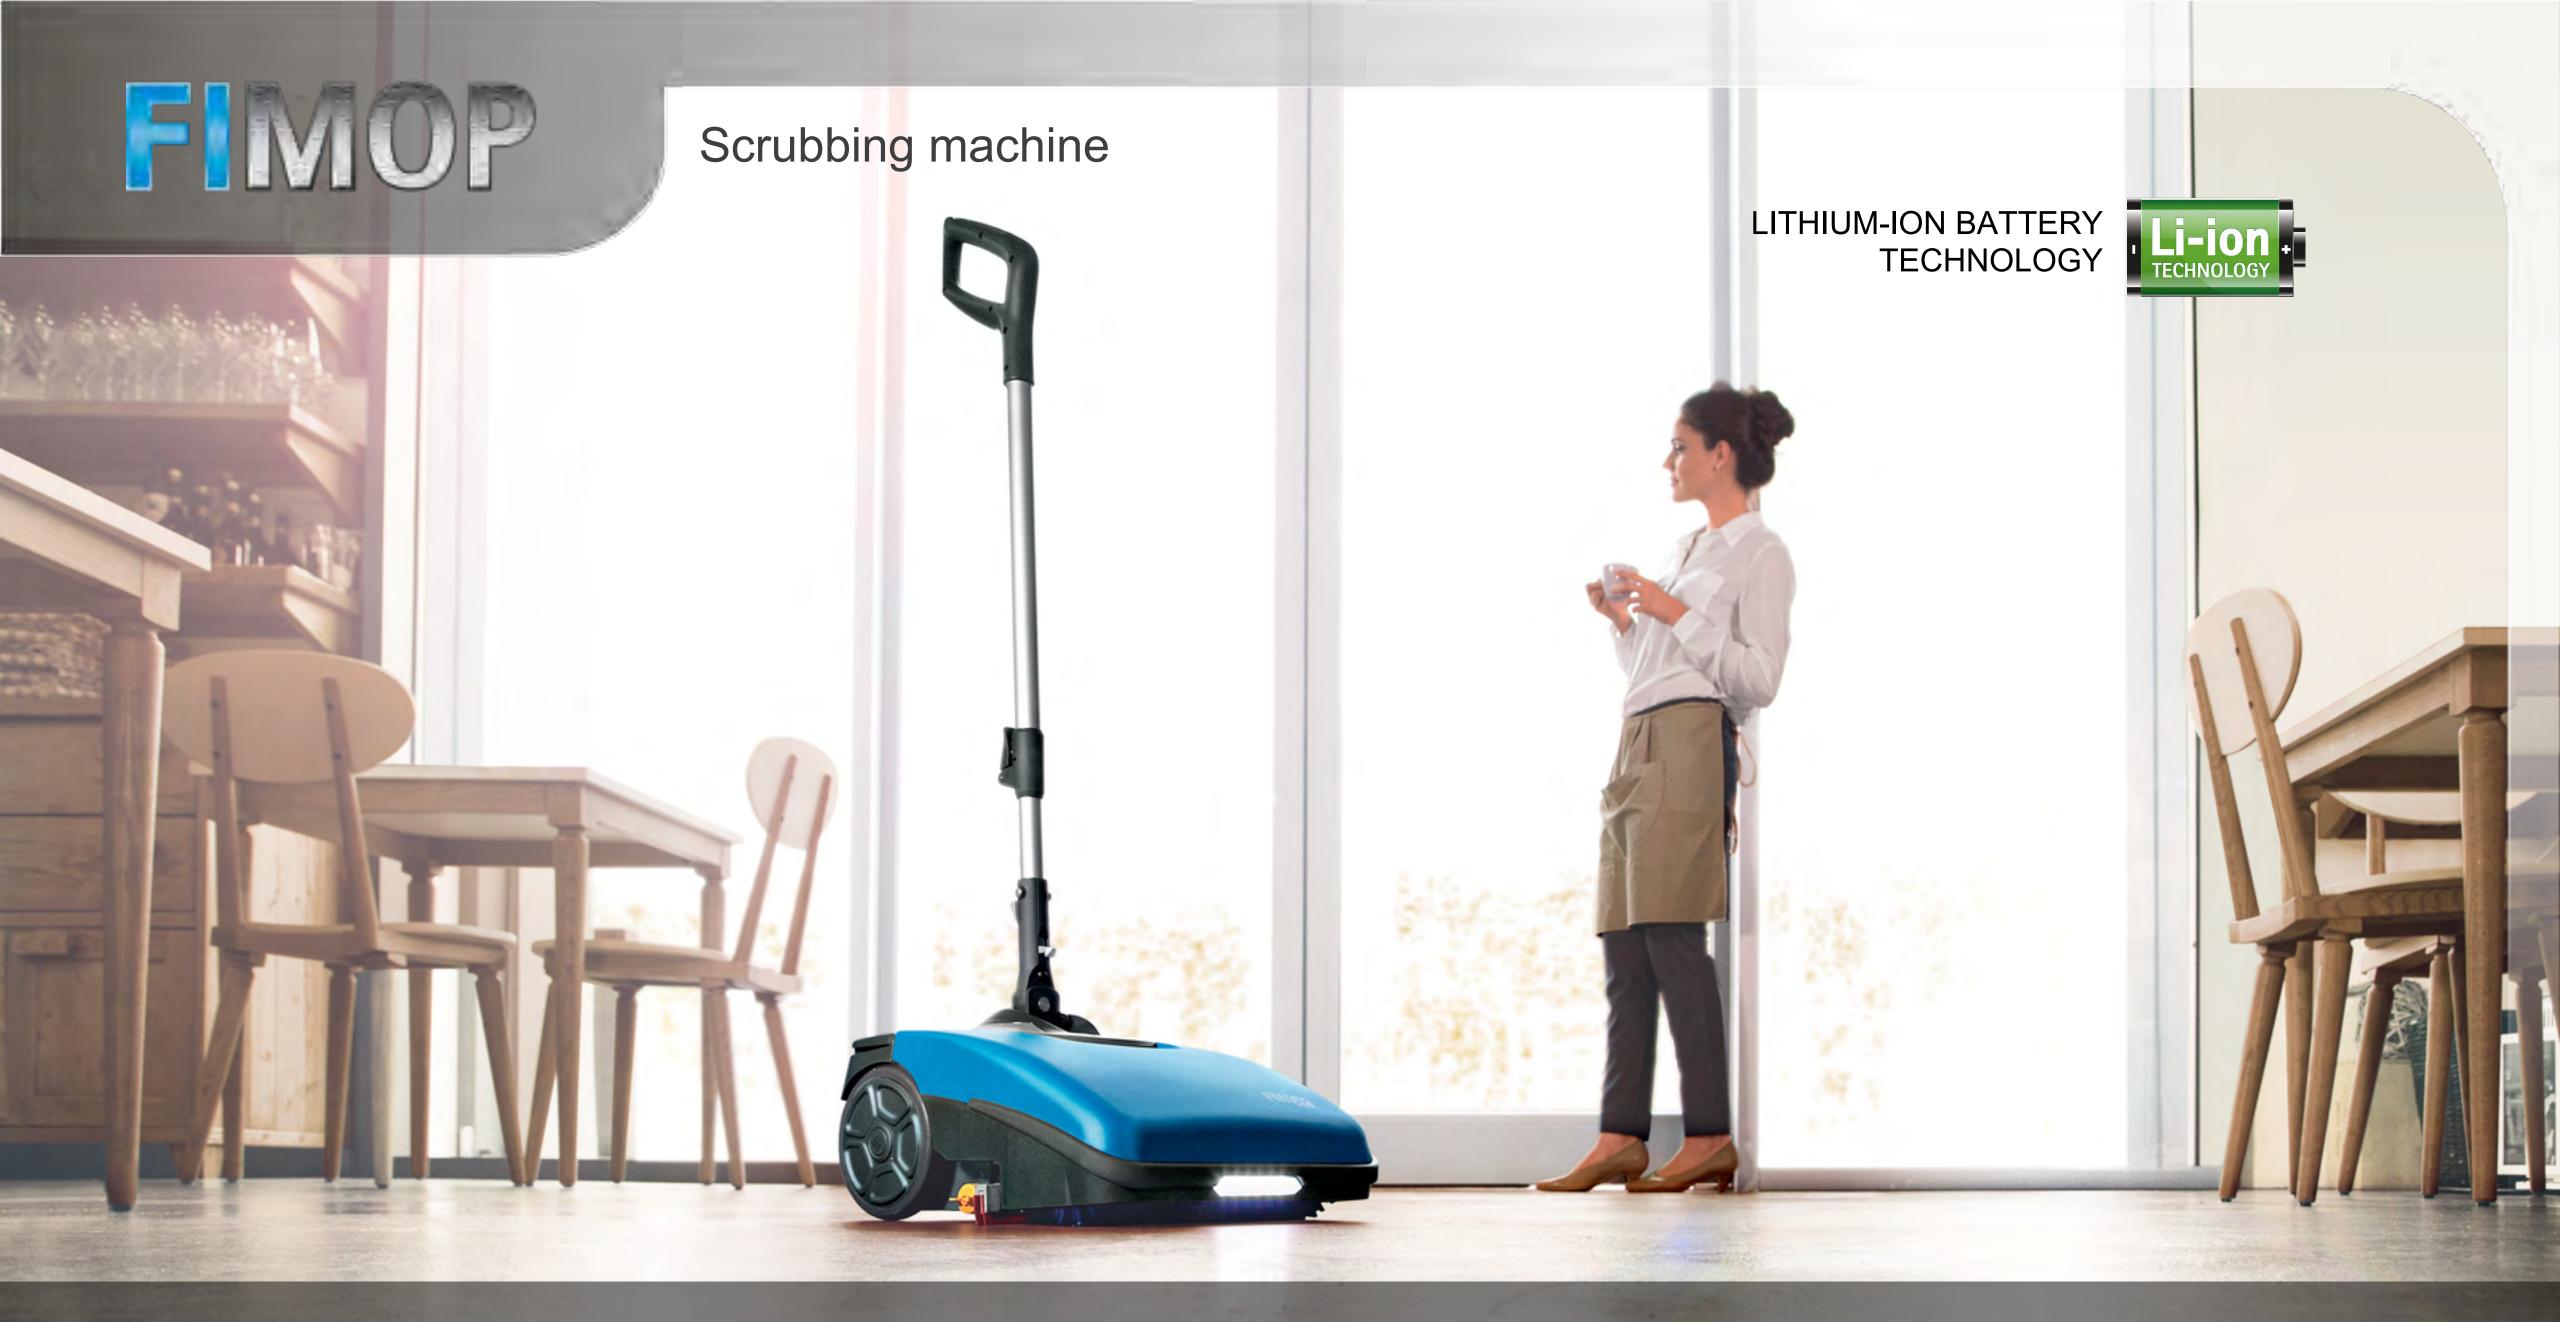

It's time to evolve. Change your MOP!

Until now, you have been using a mop and bucket to clean floors, but now you can scrub and dry with FIMOP: the solution to replace manual floor cleaning

- Effortless and comfortable to use
- Increases floor hygiene quality
- You can clean in all directions
- The floor is dry within few seconds
- Equipped with maintenance-free lithium ion battery
- You can use Fimap detergents to increase cleaning performances
- Handy for everyday use
- Environmental friendly, reduces water consumption

# LITHIUM-ION BATTERY TECHNOLOGY

Up to 60 min working autonomy