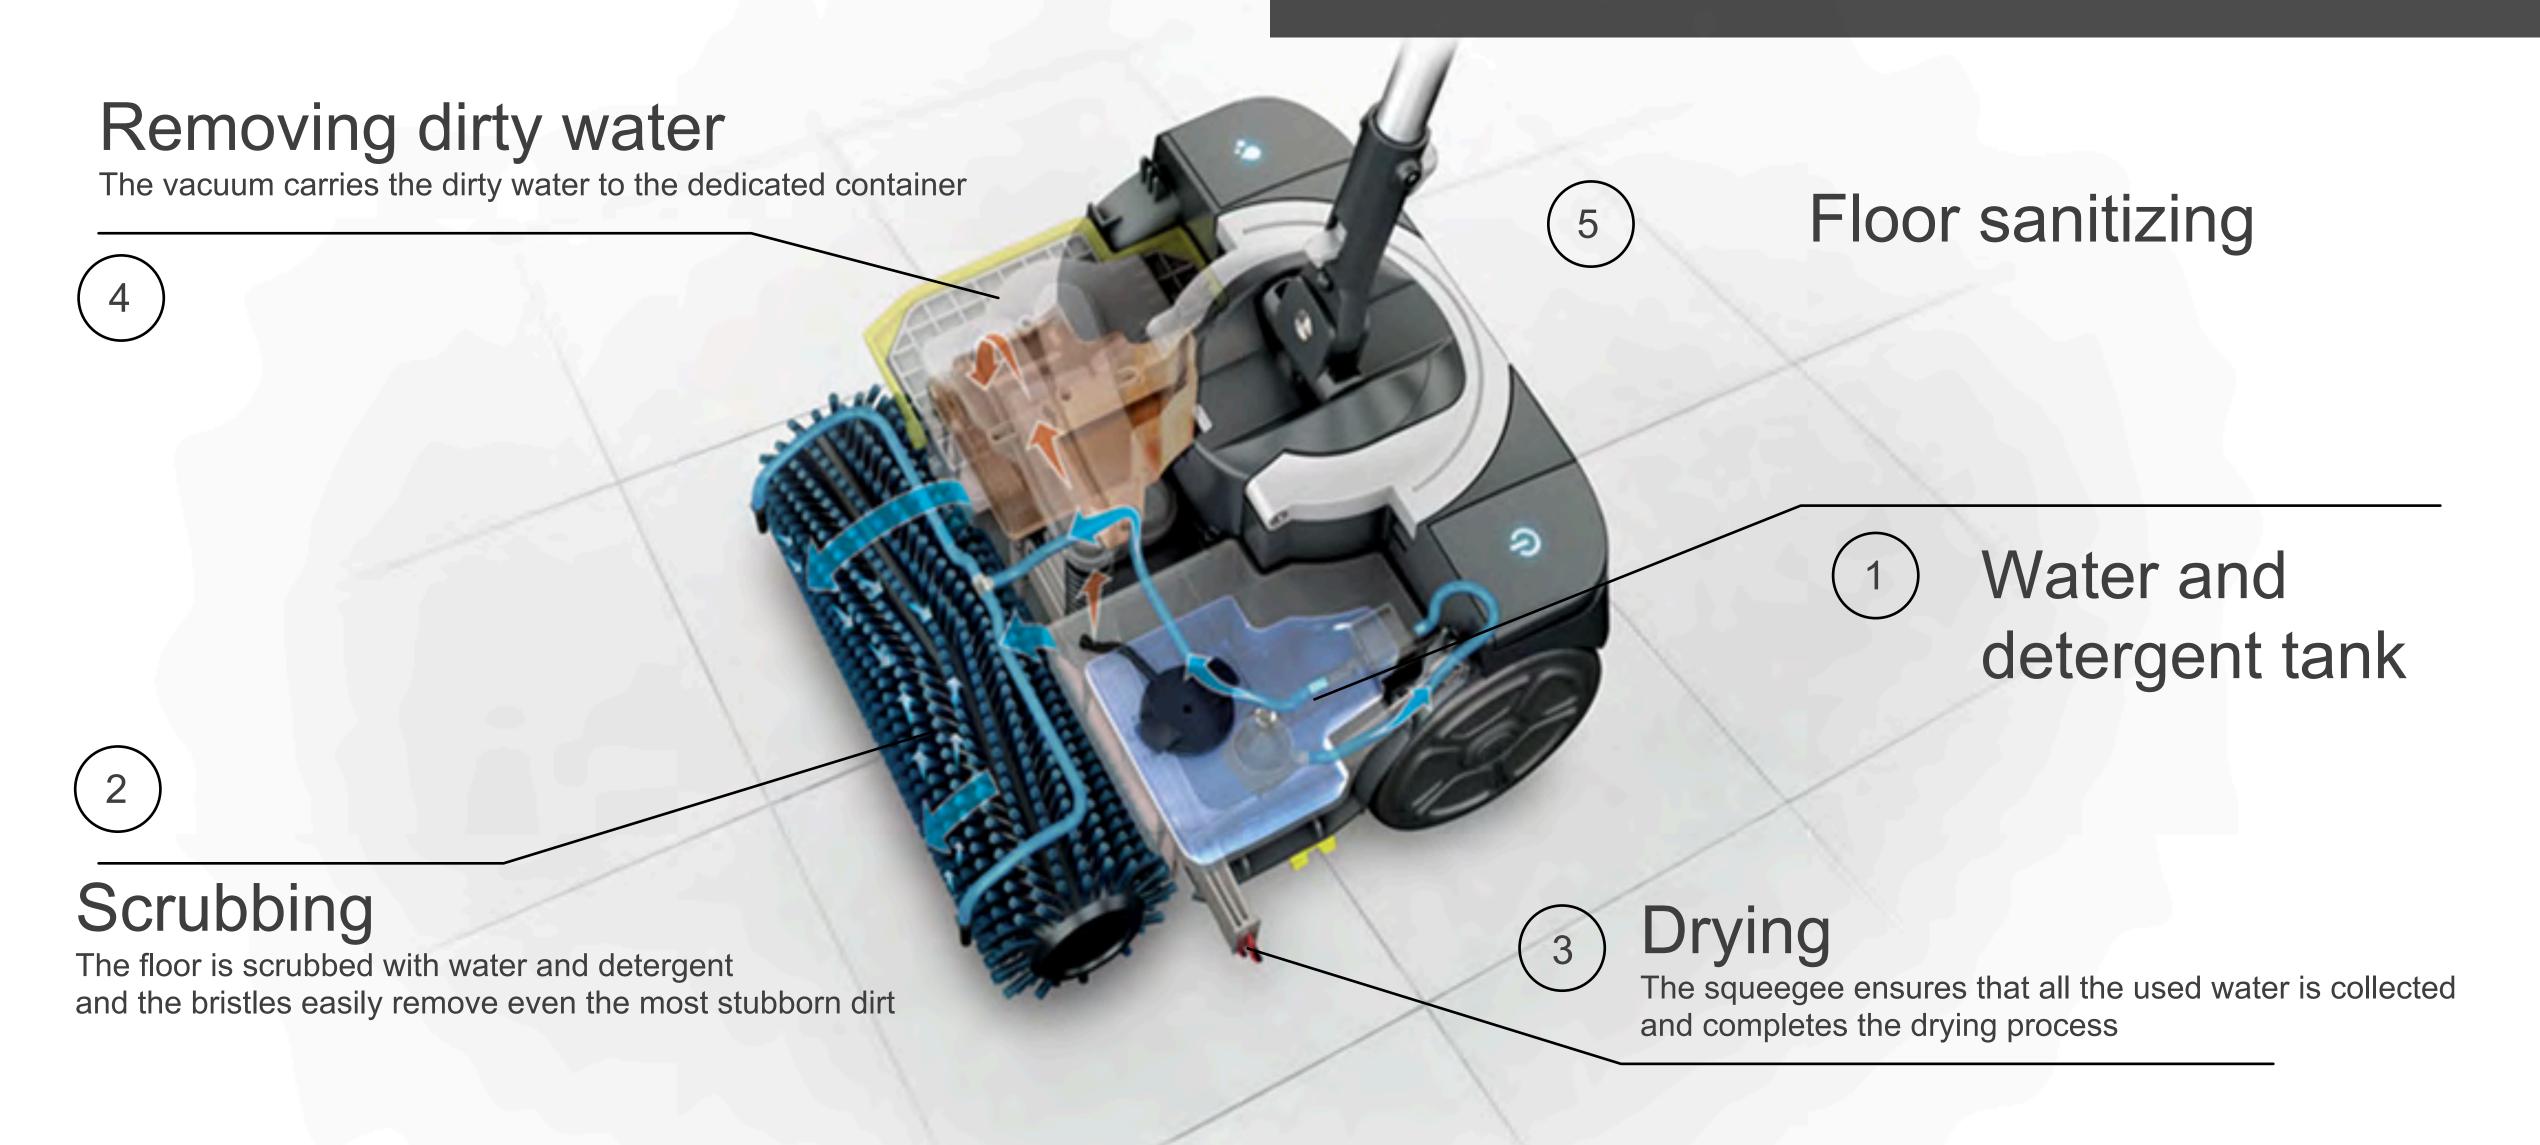

## Scrubs with clean water from start to finish

The 2 antibacterial tanks keep clean and dirty water separated, so FIMOP will never put dirty water back down on floors

# Manual floor cleaning The mop washes in any direction

Reaches right up to skirting boards, cleaning the entire floor area

# Scrubs and dries in one go

No more time wasted to wait for the floor to dry

No more safety signs to close the area

# Handy for daily use

The squeegee is lowered and lifted by 2 handy side knobs

- 1. You can lift the squeegee to pre-soak the floor
- 2. With the squeegee down FIMOP scrubs and dries in one go