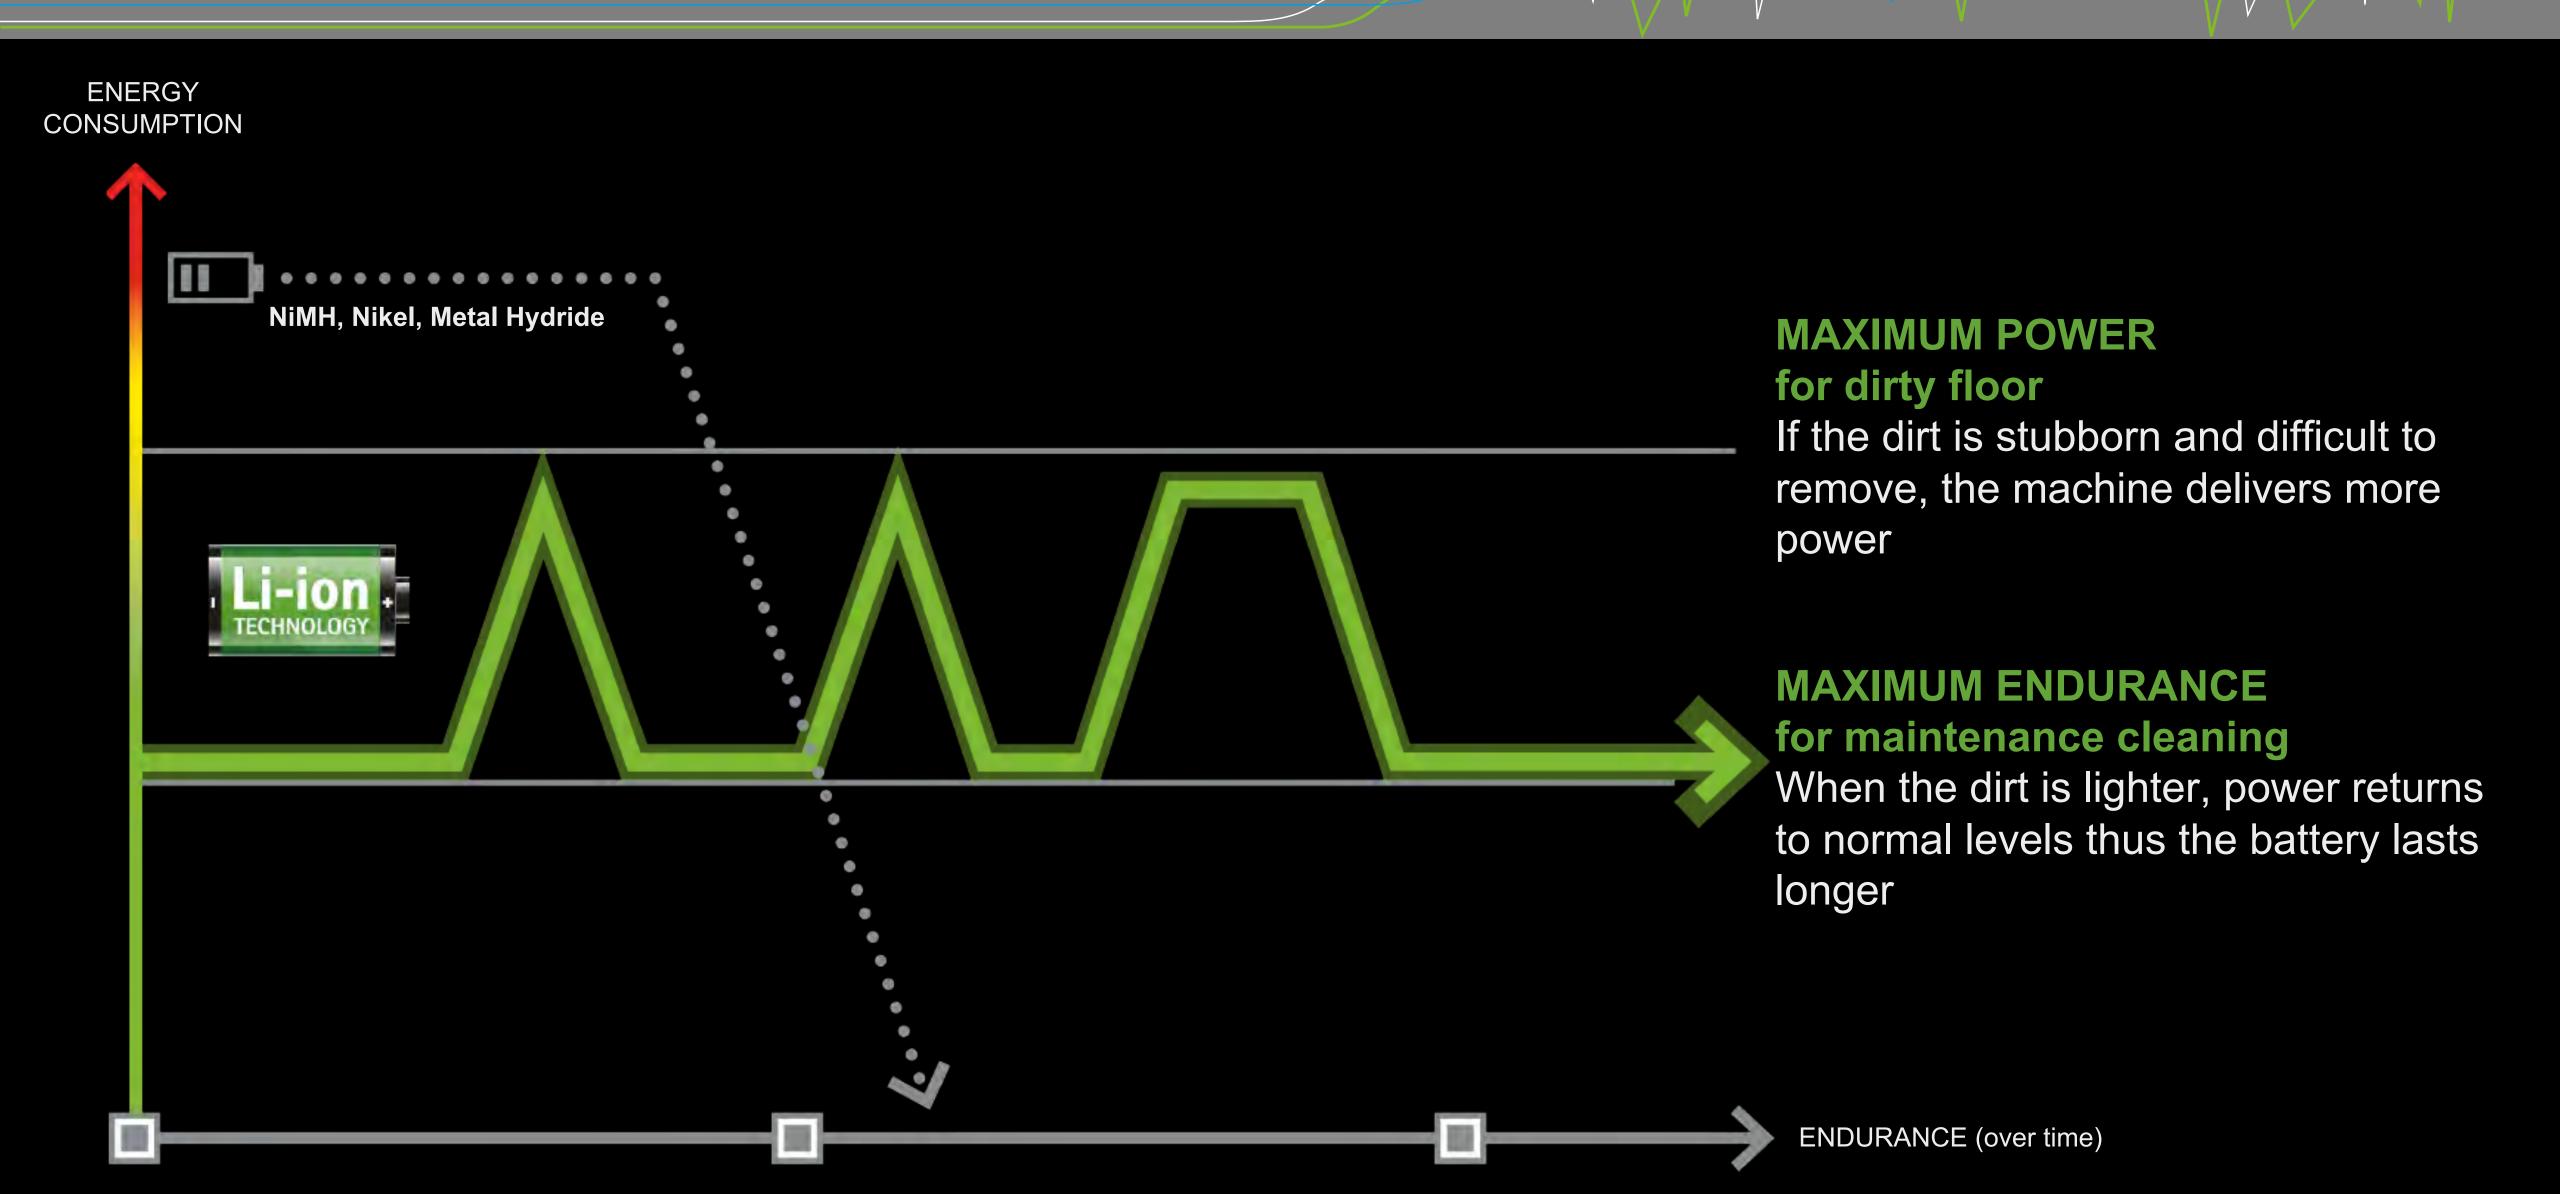

# LITHIUM-ION BATTERY TECHNOLOGY

Up to 60 min working autonomy

### LITHIUM-ION BATTERY TECHNOLOGY

### MAXIMUM POWER

Increased power only when needed

### MAXIMUM ENDURANCE

Under normal dirt conditions, the power remains constant, increasing battery endurance

### ALWAYS READY TO USE

No self-discharge, FIMOP is always ready when you need it No memory effect, you can recharge the battery whenever you want

### QUICK CHARGE

You can use FIMOP several times in the same day

### LOW RUNNING AND MAINTENANCE COSTS

High discharge/charge cycle lifespan

### COMPACT DESIGN

Lithium batteries allow for a compact and lightweight design