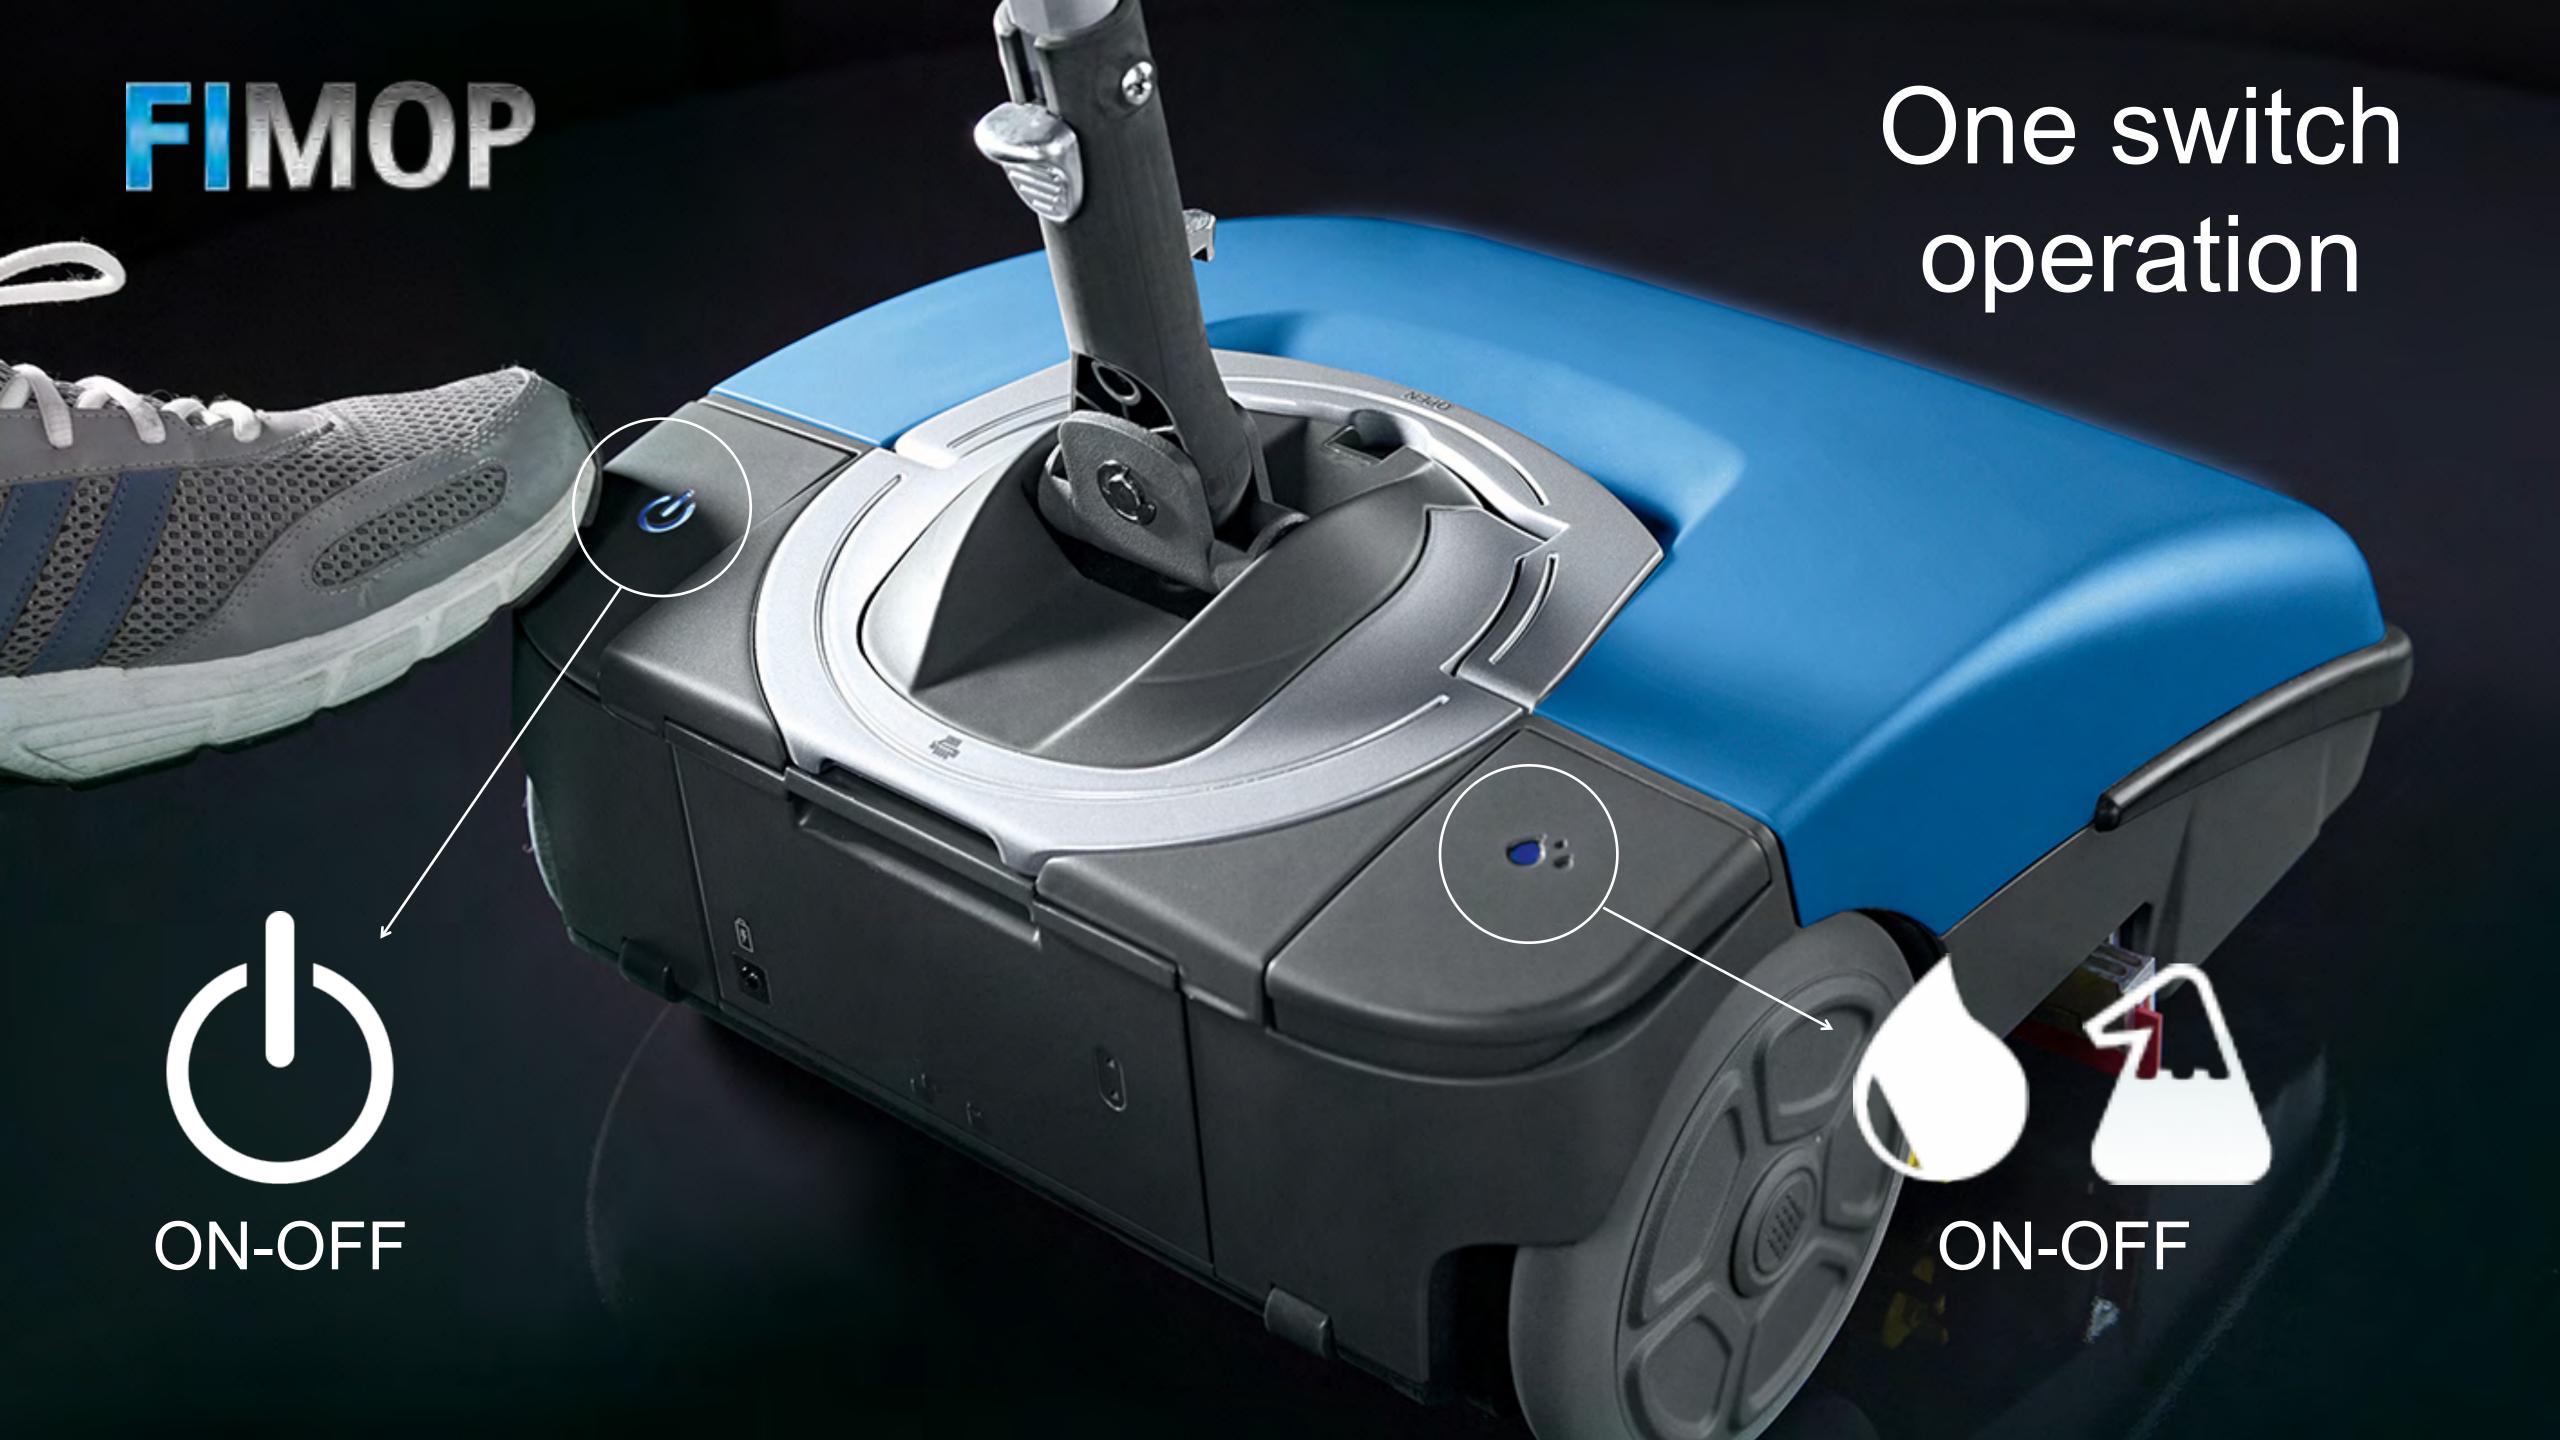

# Handy for daily use

The water tank small size allows to fill it up in any situation

# Handy for daily use

The squeegee is lowered and lifted by 2 handy side knobs

- 1. You can lift the squeegee to pre-soak the floor
- 2. With the squeegee down FIMOP scrubs and dries in one go