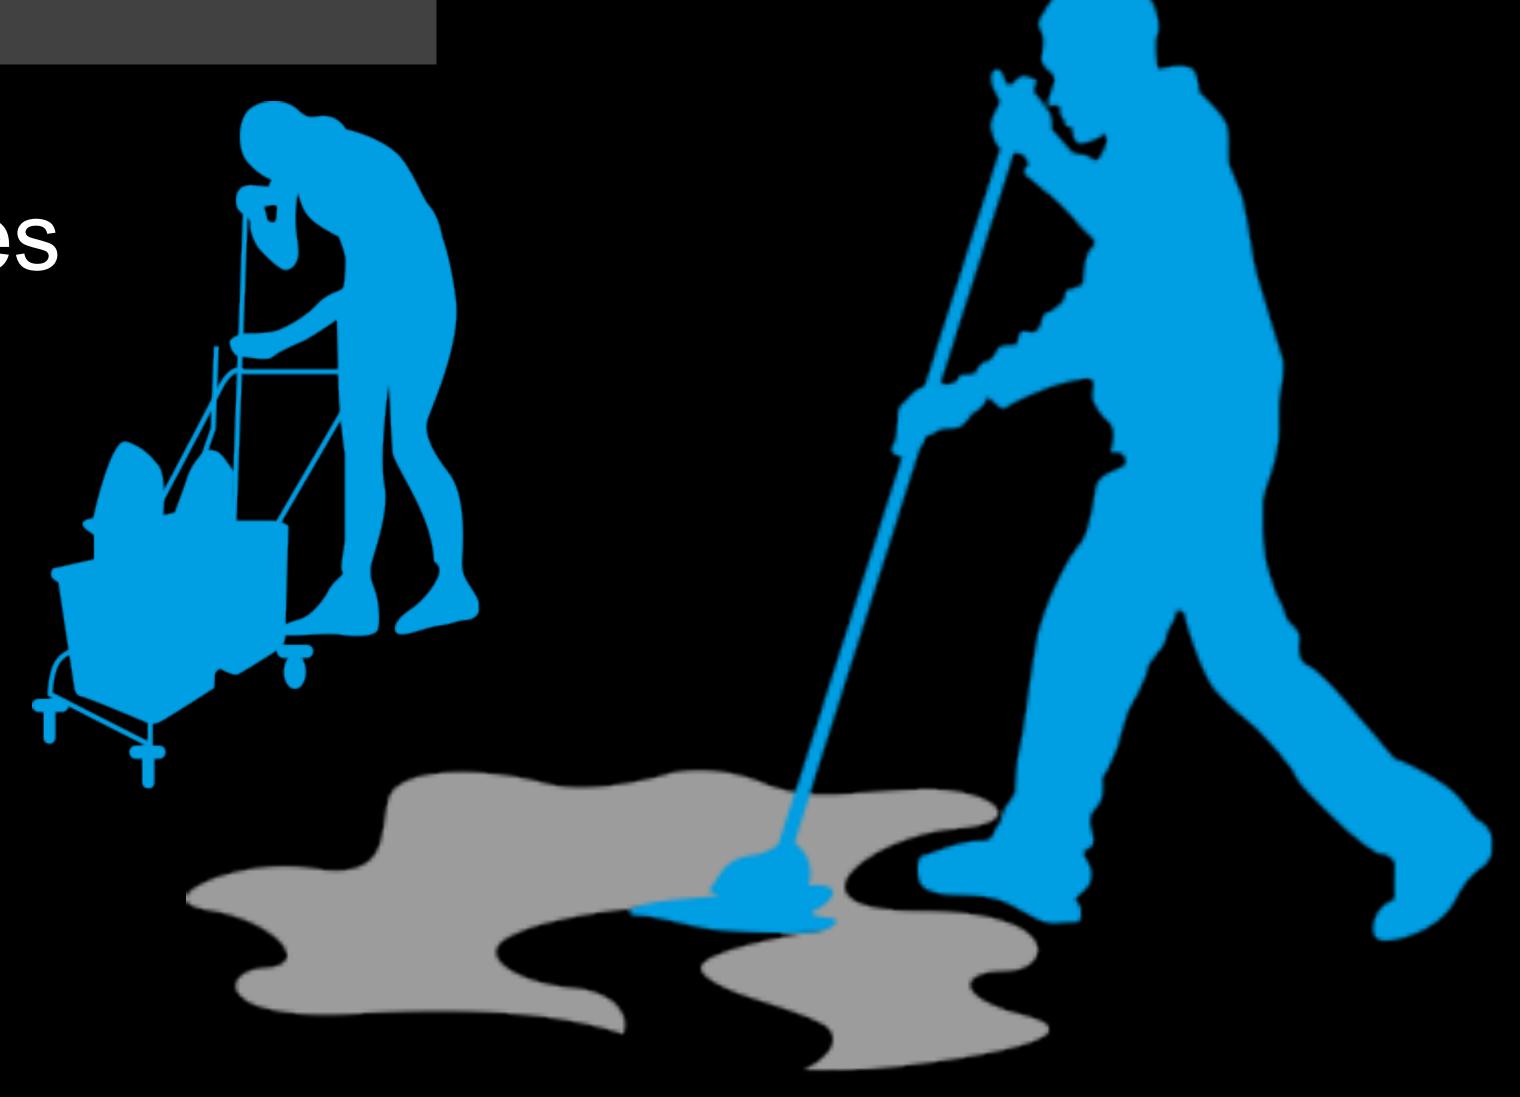

# UNCOMFORTABLE EXHAUSTING

Incorrect posture

You need to mop the floor

# TIRING

Causes backache in few minutes

Comfortable: using FIMOP you have always a correct working posture

# Manual floor cleaning

Clean water comes into contact with dirty water

Low hygiene quality

# Manual floor cleaning

The area must be kept closed for long time to wait for the complete floor drying and avoid any slip and fall accidents.

Drying takes a long time to complete