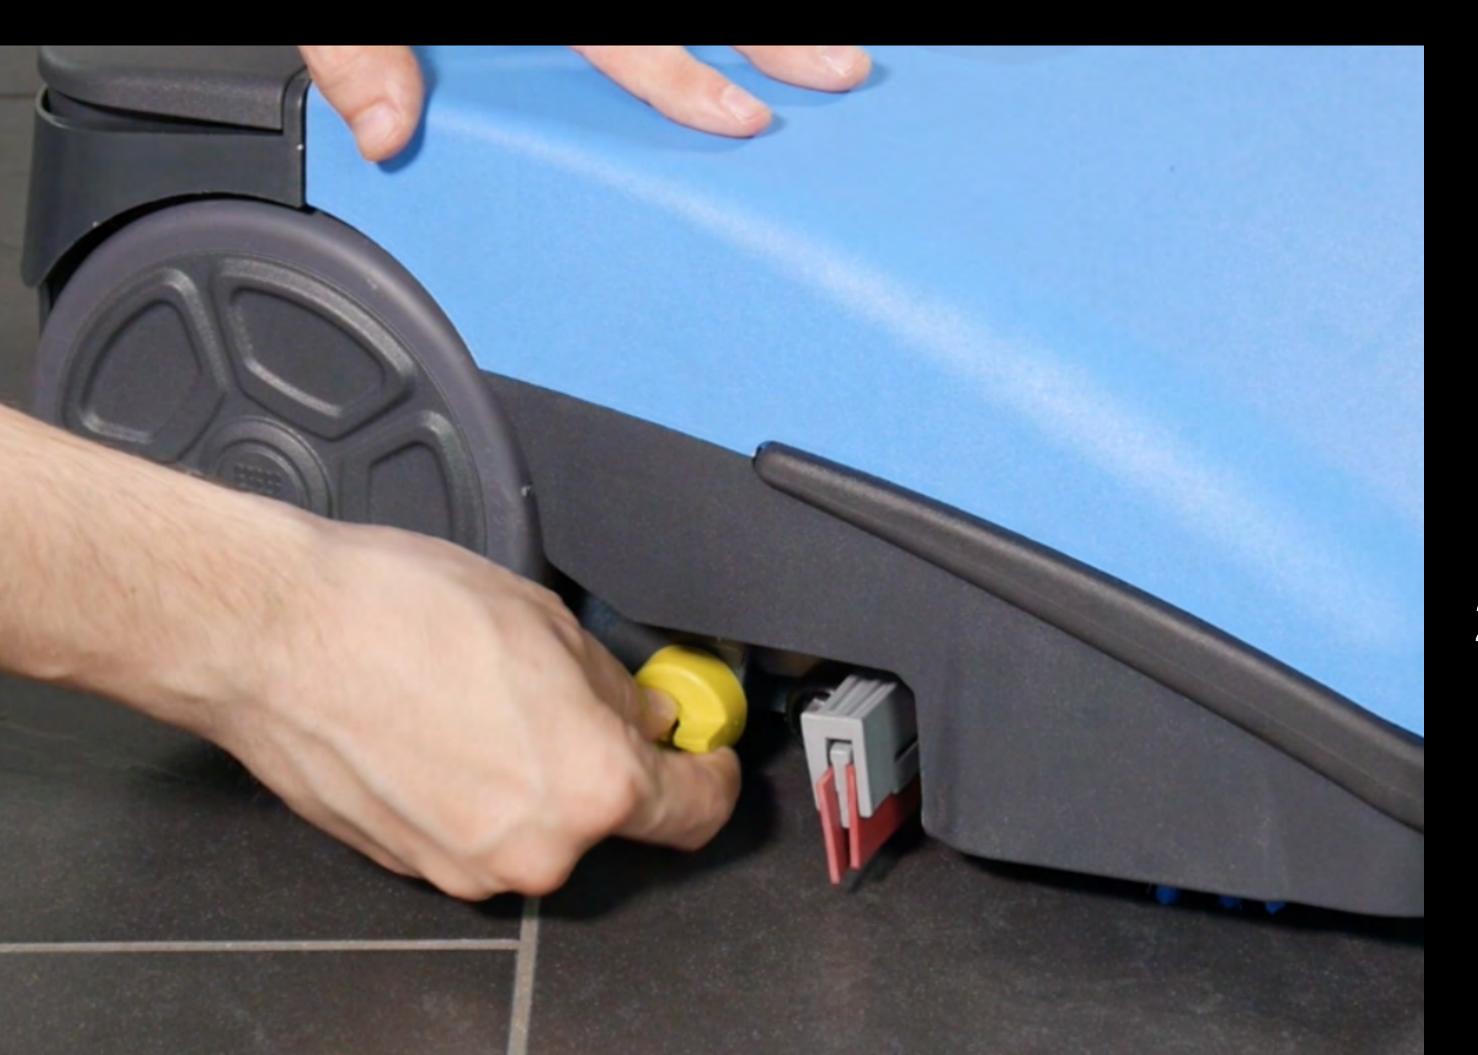

# Handy for daily use

The squeegee is lowered and lifted by 2 handy side knobs

- 1. You can lift the squeegee to pre-soak the floor
- 2. With the squeegee down FIMOP scrubs and dries in one go