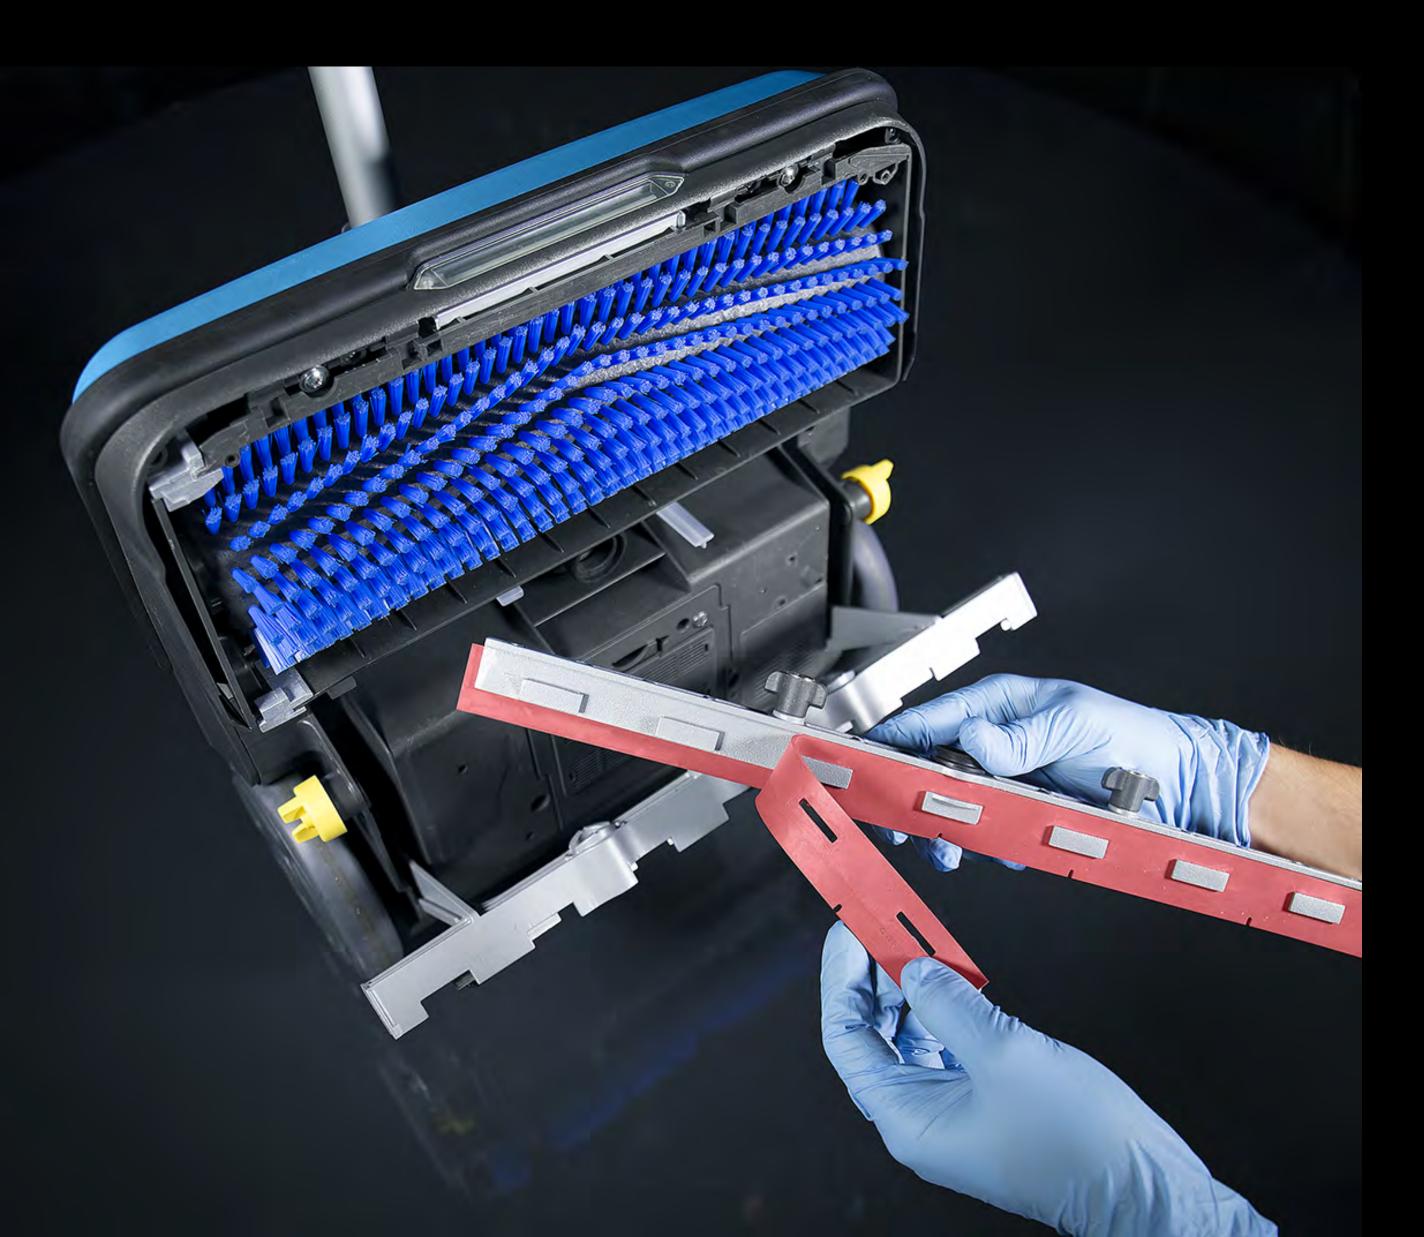

# Easy maintenance

The squeegee rubbers can be replaced in few seconds.

Proper maintenance guarantees always perfet drying