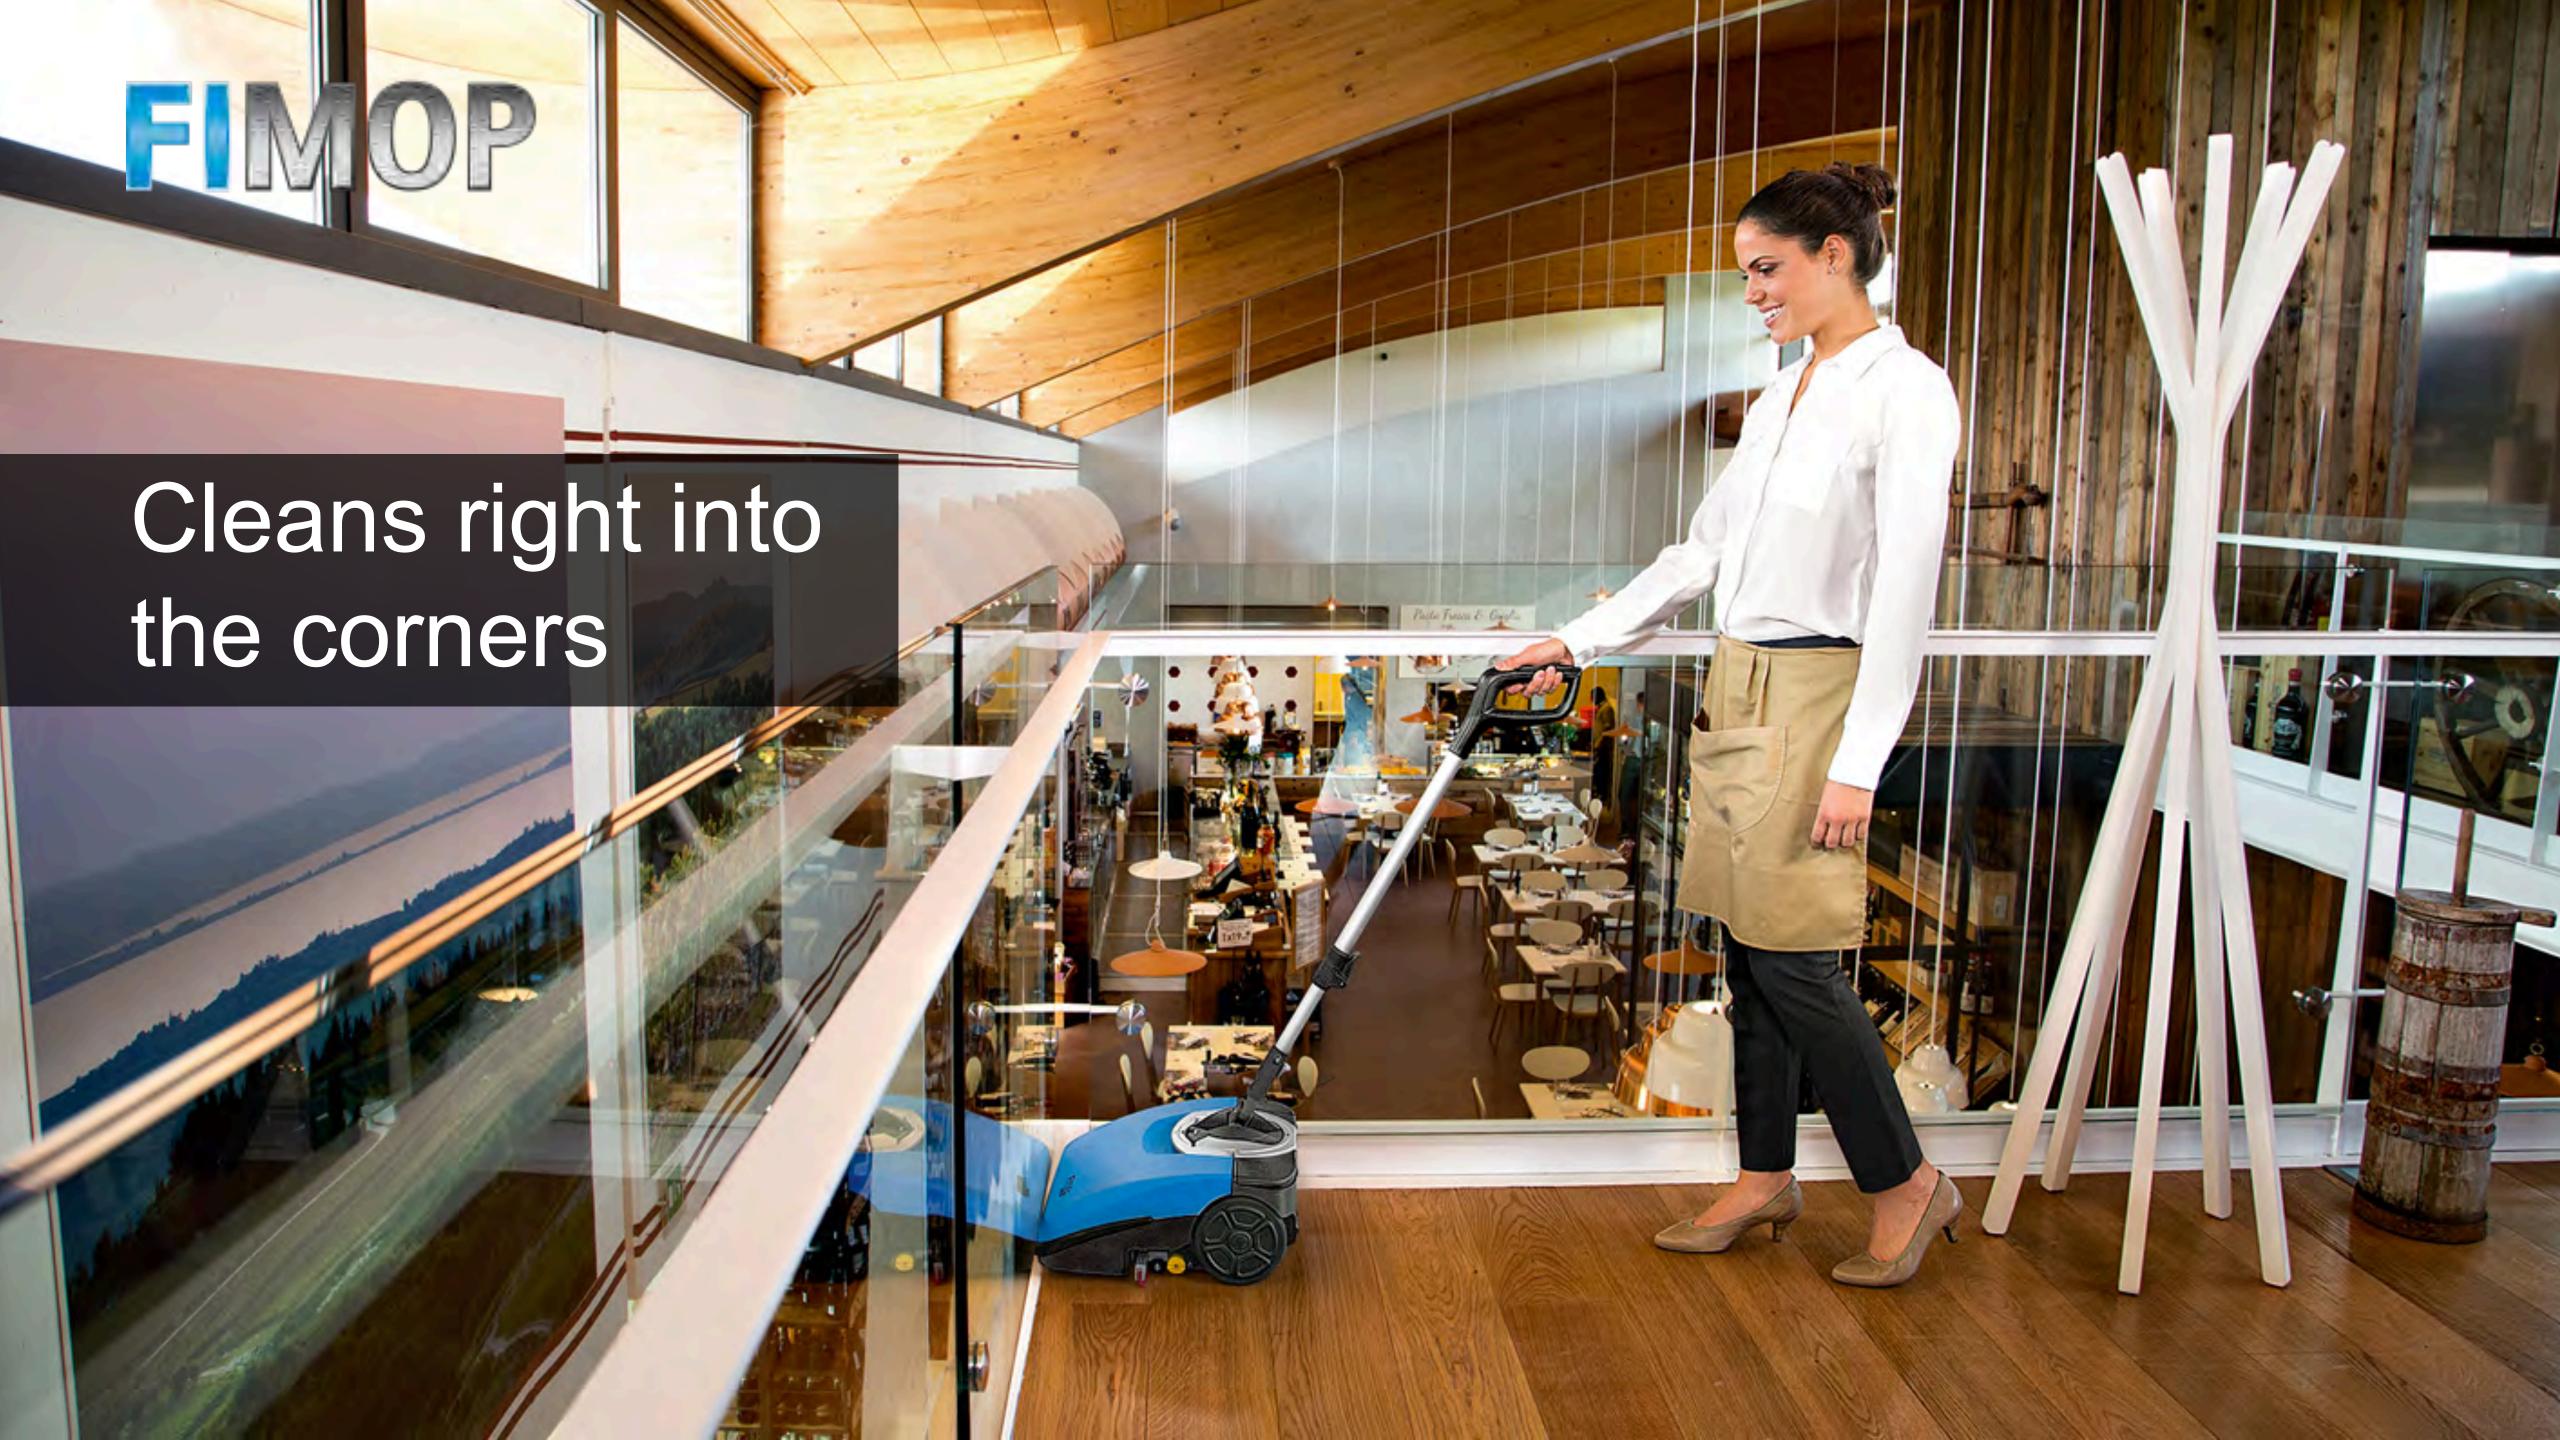

# Manual floor cleaning The mop washes in any direction

Reaches right up to skirting boards, cleaning the entire floor area