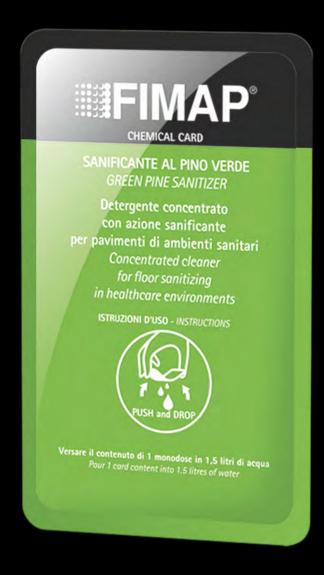

### CHOOSE THE CHEMICAL CARD THAT IS RIGHT FOR YOU

**BLUE BLOSSOM CLEANER** 

for all kind of hard floors

**ORANGE CITRUS CLEANER** 

for hardwood and parquet floors

**GREEN PINE SANITIZER** 

to sanitize healthcare environments