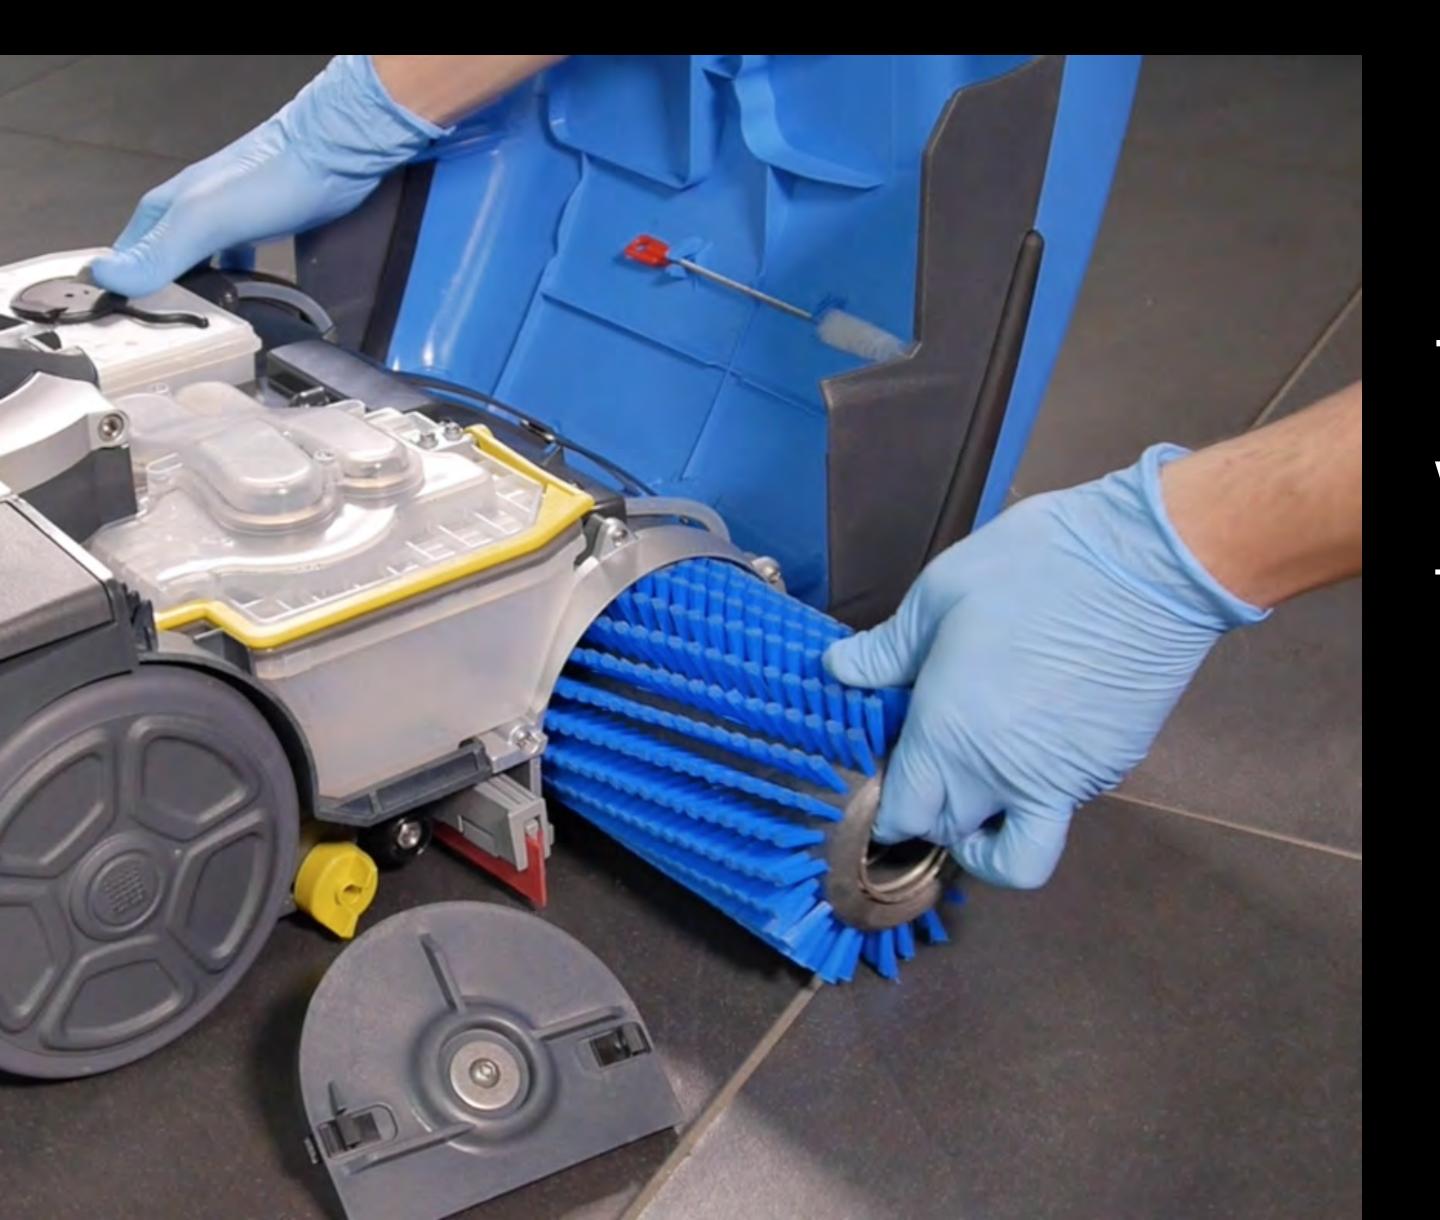

# Easy maintenance

The brush is easy to remove without any tools for maintenance operations