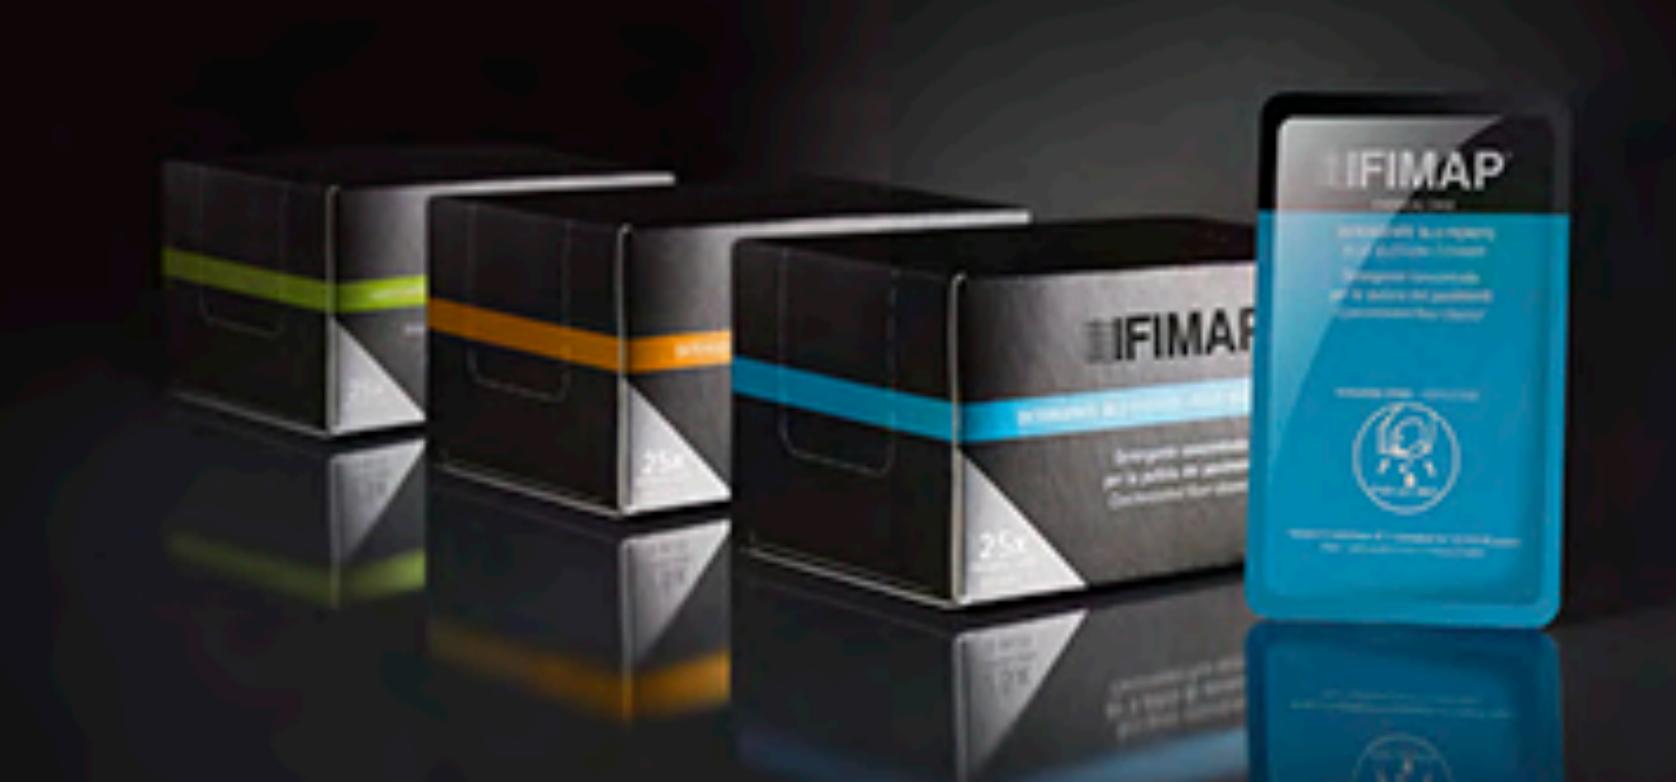

# FIMOP Lightweight and easy to transport

By its carrying handle

Fimap recommends to use the Chemical Cards that contain low-foaming detergents that:

- do not leave residues
- do not clog the pipes
- help to keep your scrubbing machine always at its best conditions

### CHOOSE THE CHEMICAL CARD THAT IS RIGHT FOR YOU

**BLUE BLOSSOM CLEANER** 

for all kind of hard floors

**ORANGE CITRUS CLEANER** 

for hardwood and parquet floors

**GREEN PINE SANITIZER** 

to sanitize healthcare environments

### **Benefits of the Chemical Cards:**

- They're handy to use, because they contain just the right amount of detergent
- They're easy to use. Just bend the card between two fingers and pur out the contents
- They're safe. You never come into contact with the chemical product
- They're practical. The space-saving format means they're easy to store and to carry with you