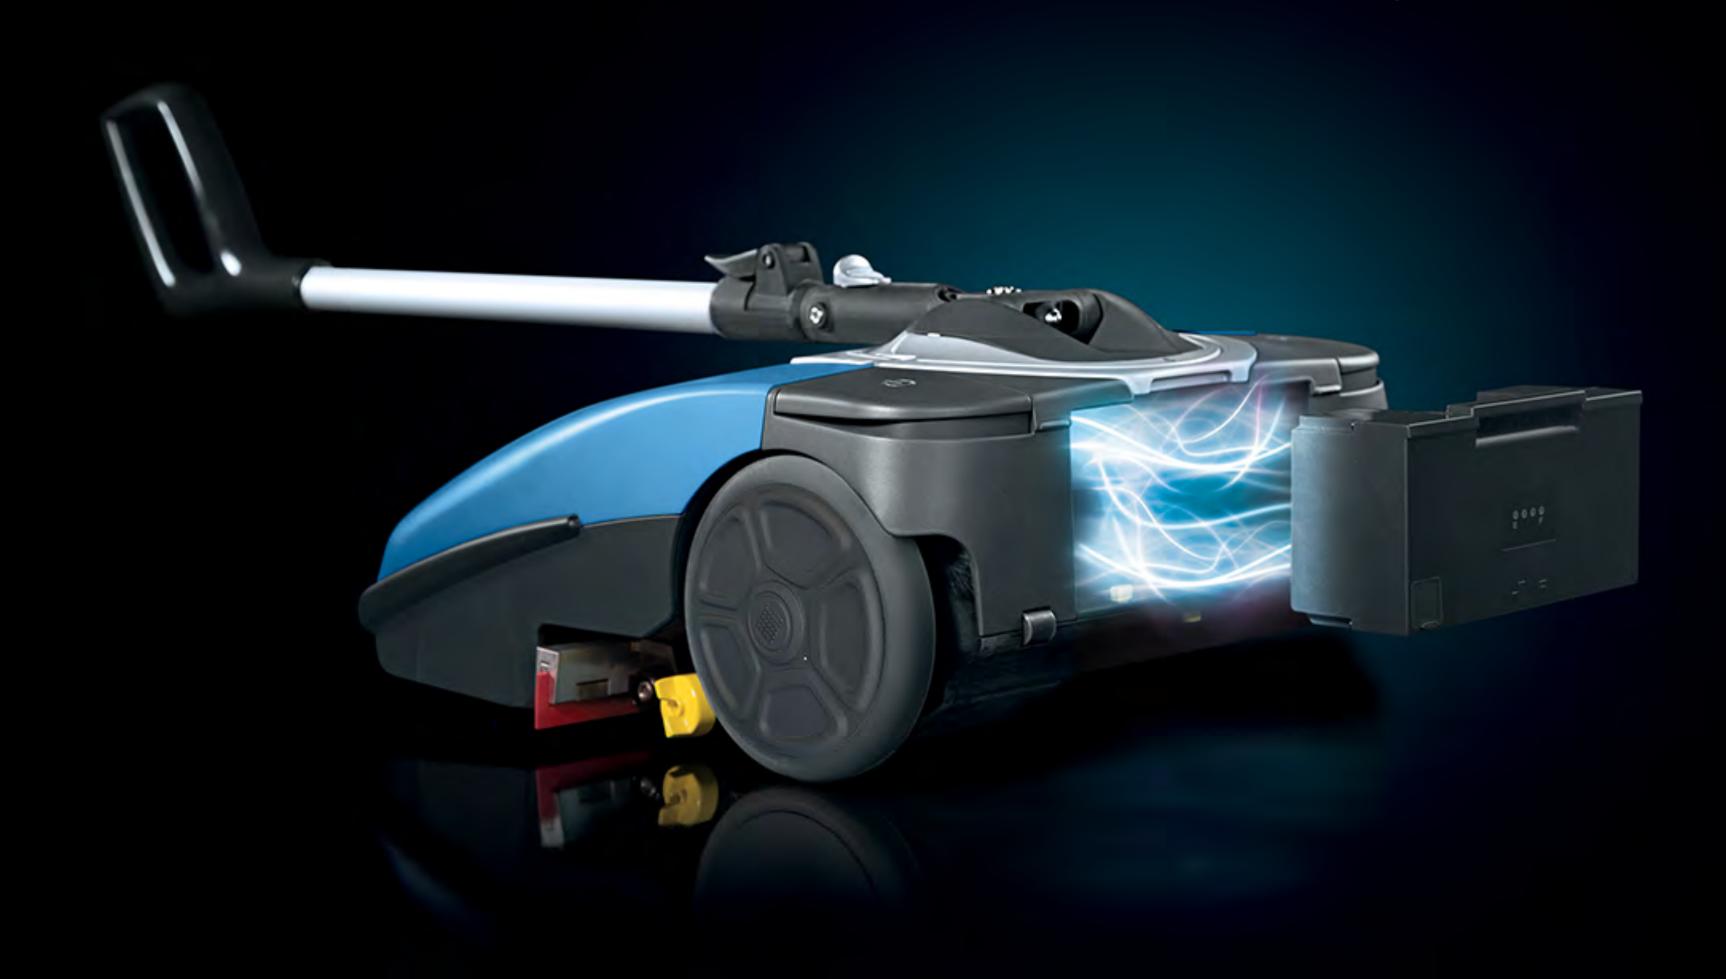

# LITHIUM-ION BATTERY TECHNOLOGY

Up to 60 min working autonomy

### ALWAYS READY TO USE

No self-discharge, FIMOP is always ready when you need it No memory effect, you can recharge the battery whenever you want

### COMPACT DESIGN

Lithium batteries allow for a compact and lightweight design