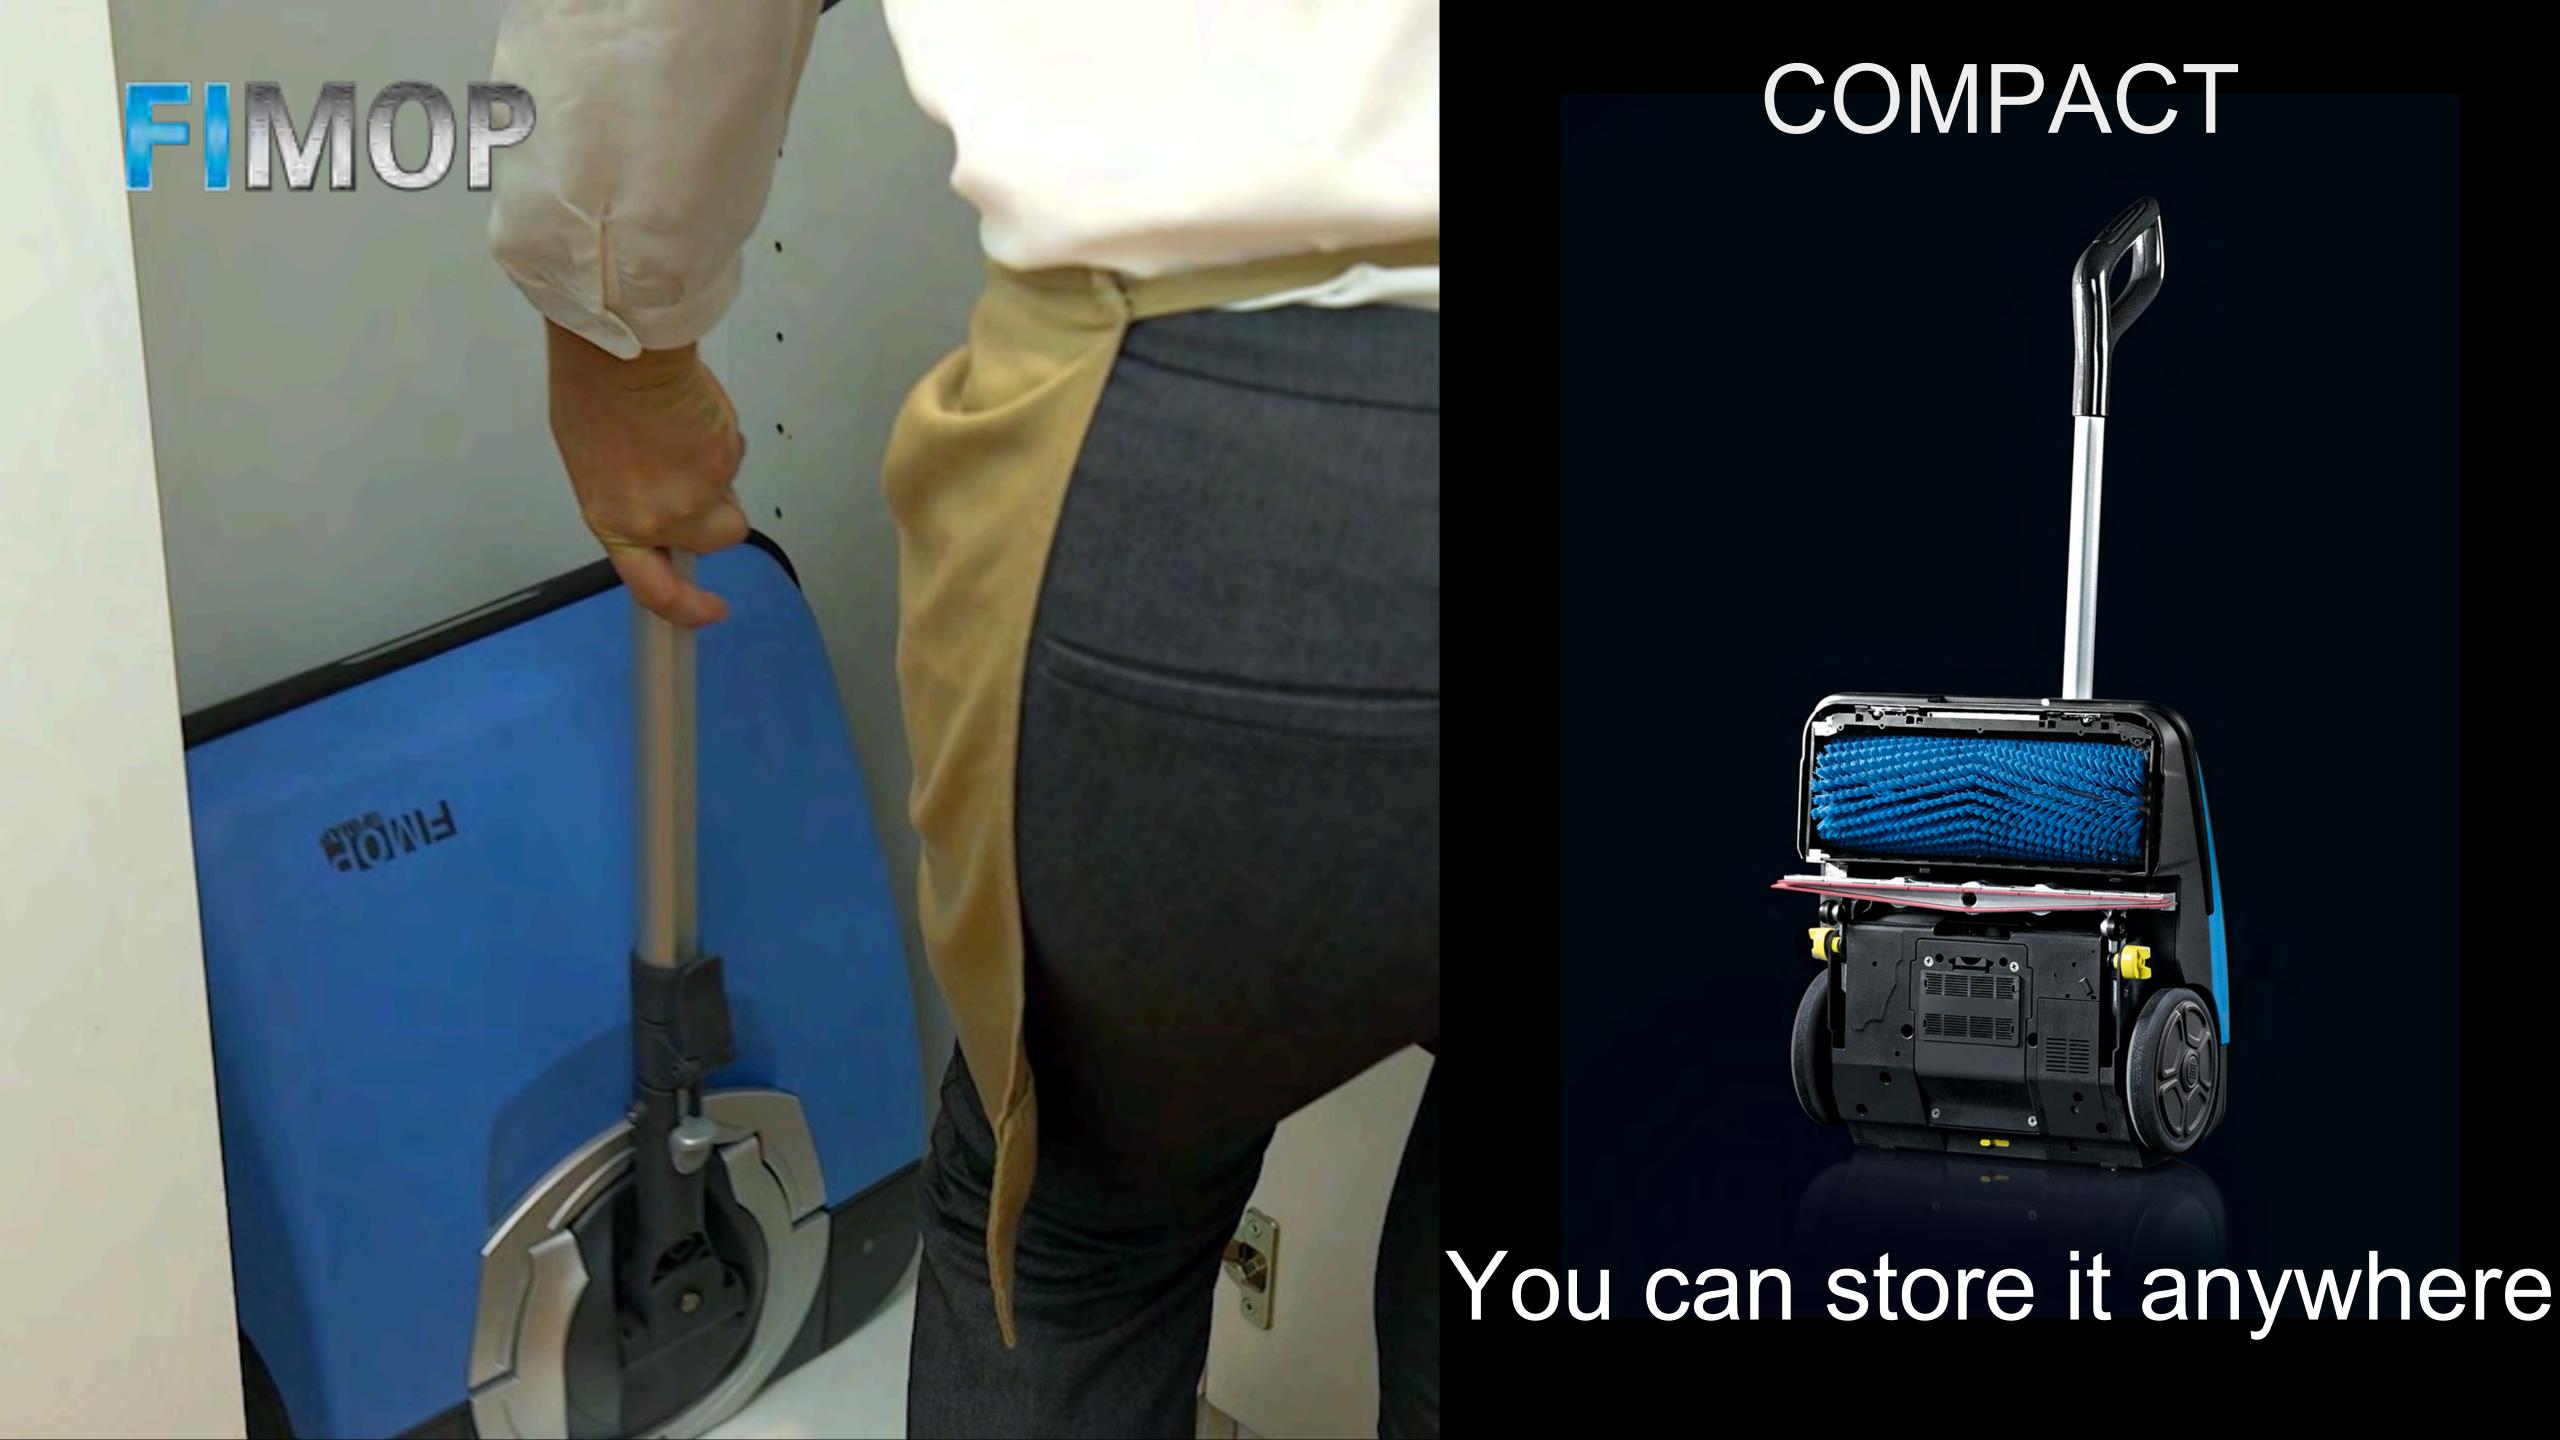

### COMPACT DESIGN

Lithium batteries allow for a compact and lightweight design

# FIMOP Lightweight and easy to transport

By its carrying handle

Fimap recommends to use the Chemical Cards that contain low-foaming detergents that:

- do not leave residues
- do not clog the pipes
- help to keep your scrubbing machine always at its best conditions