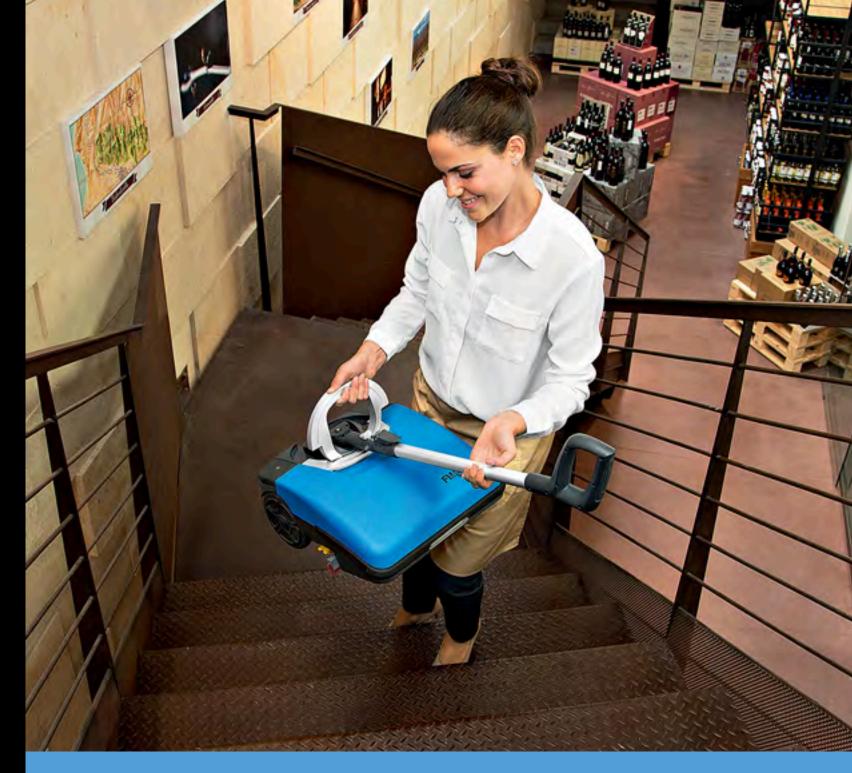

It's time to evolve. Change your MOP!

Until now, you have been using a mop and bucket to clean floors, but now you can scrub and dry with FIMOP: the solution to replace manual floor cleaning

- Effortless and comfortable to use
- Increases floor hygiene quality
- You can clean in all directions
- The floor is dry within few seconds
- Equipped with maintenance-free lithium ion battery
- You can use Fimap detergents to increase cleaning performances
- Handy for everyday use
- Environmental friendly, reduces water consumption

# No need to mop the floor any more! No need to carry heavy buckets!