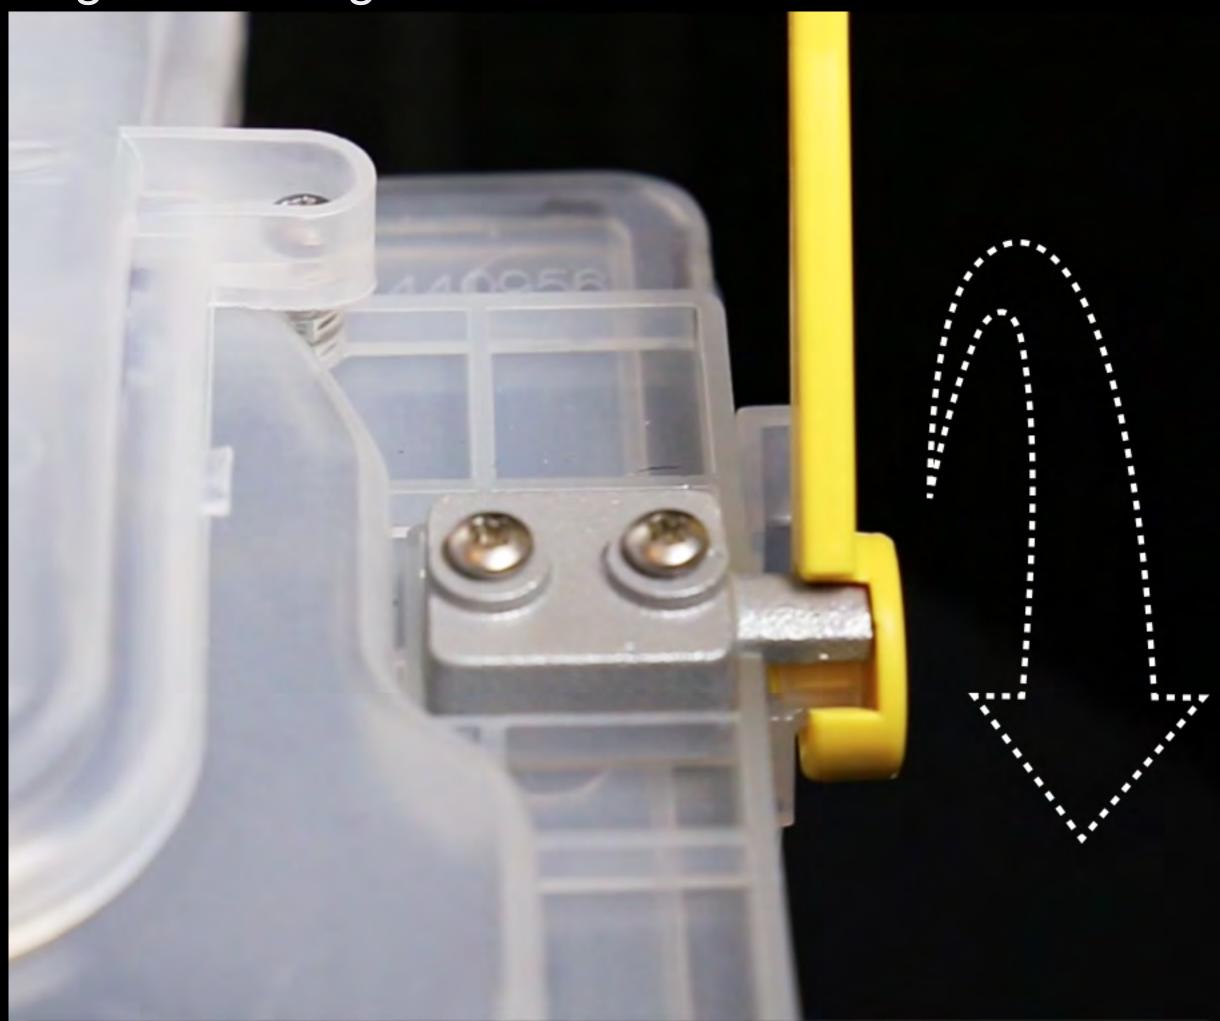

# Handy for daily use

The dirty water tank is quick and easy to empty.

The cover is closed by a special handle that ensures a perfect adherence to the tank

to not lose power during vacuuming