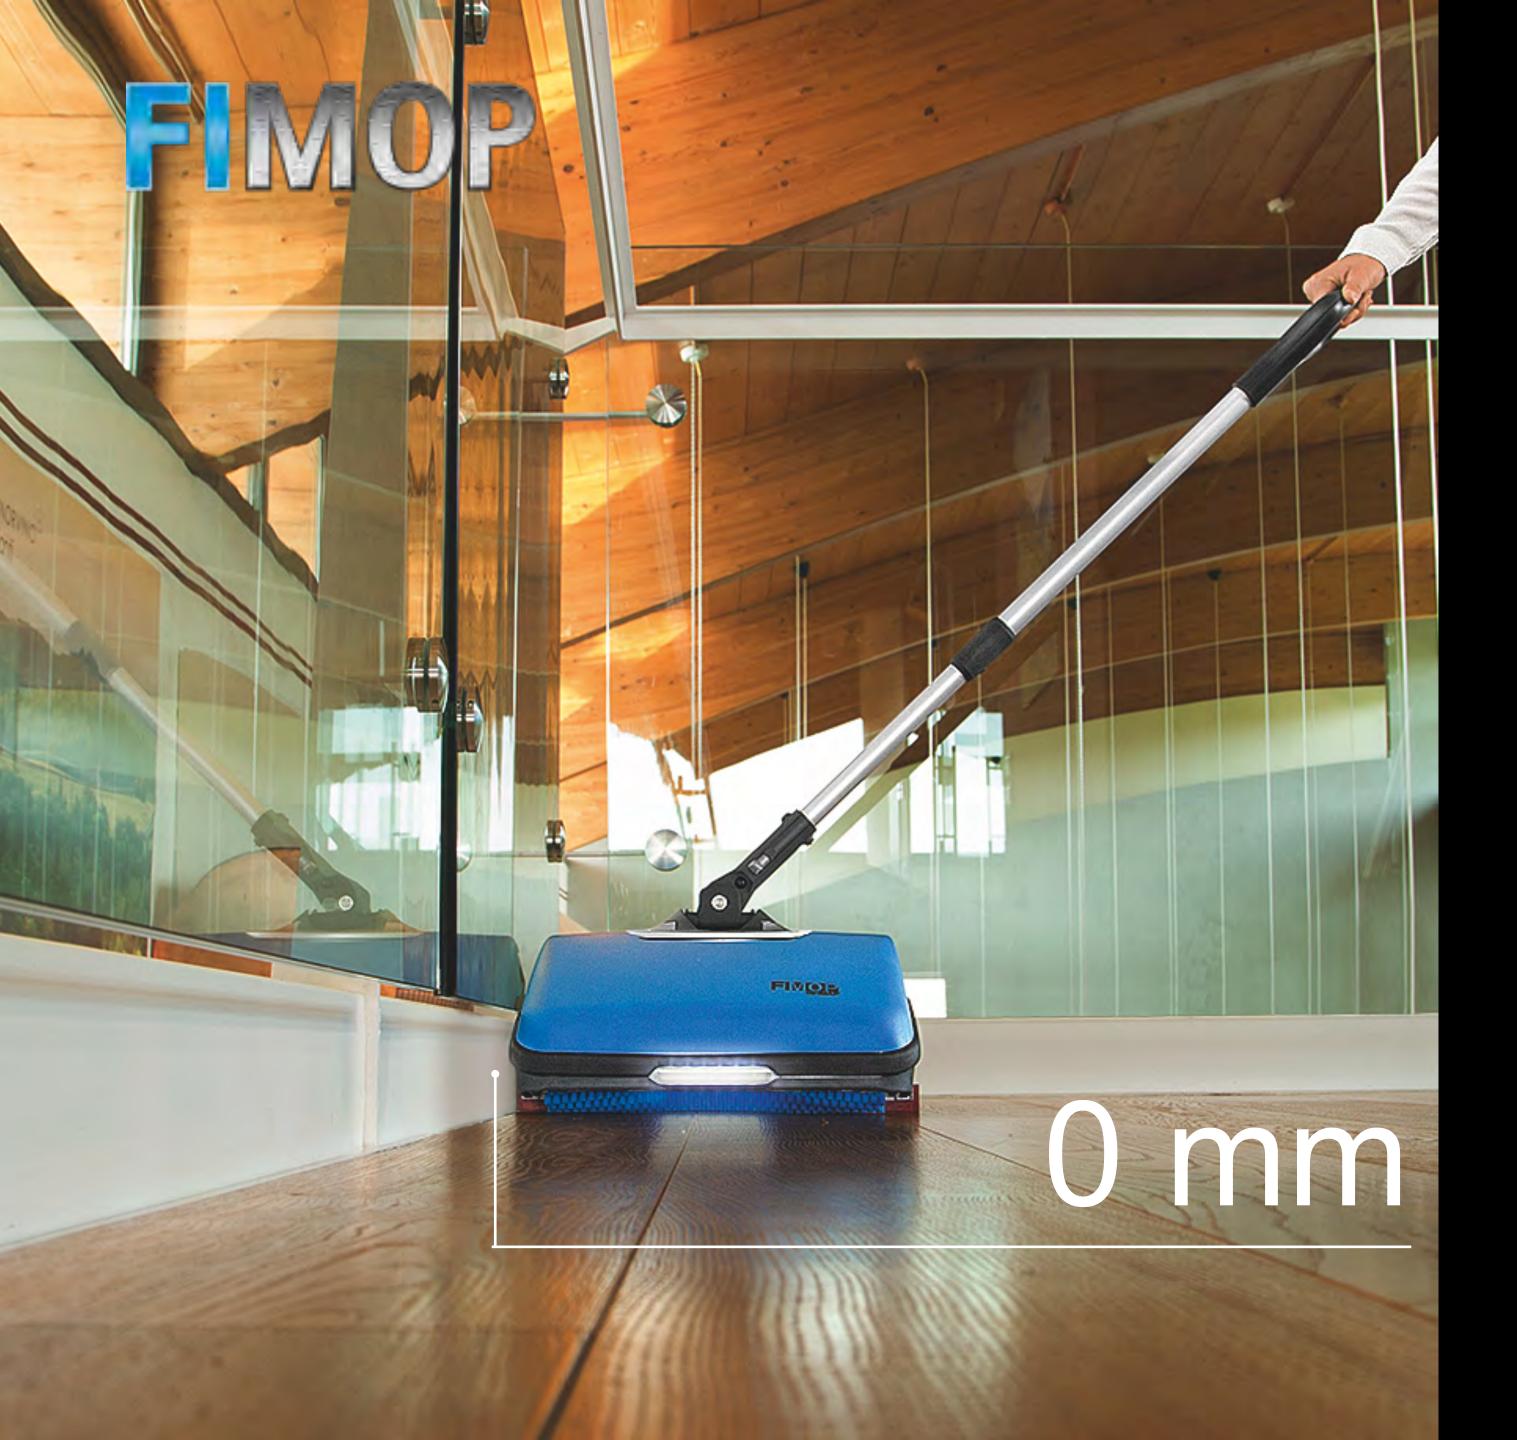

# Manual floor cleaning The mop washes in any direction

Reaches right up to skirting boards, cleaning the entire floor area