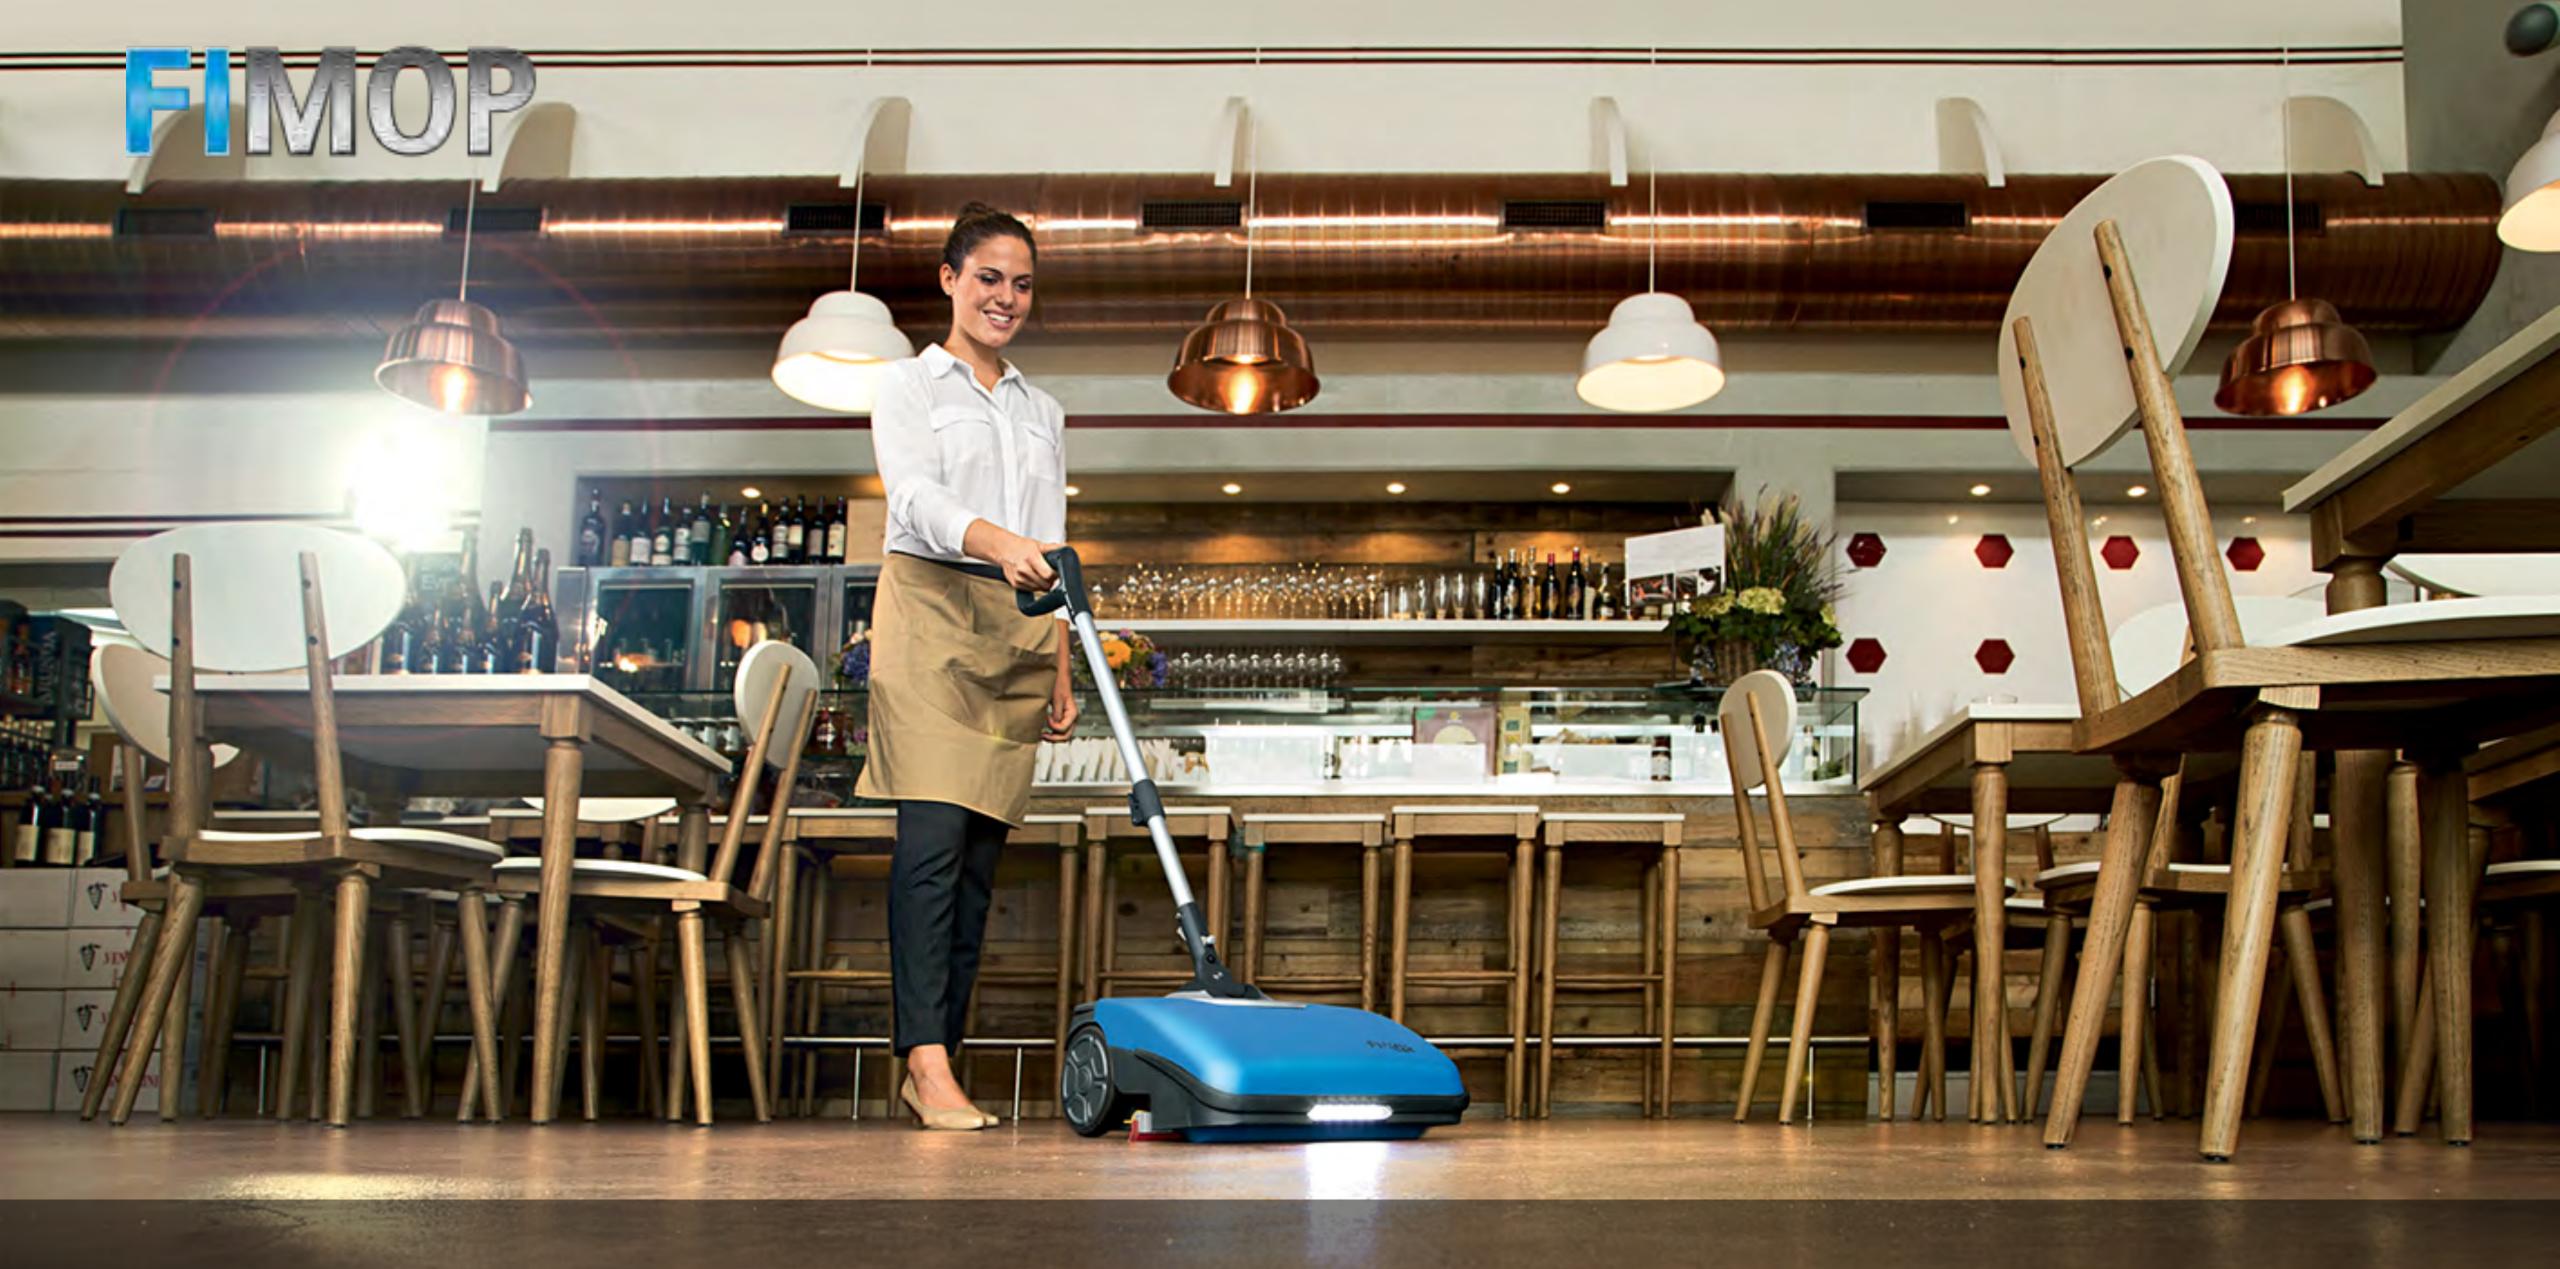

# FIMOP Lightweight and easy to transport

By its carrying handle

Fimap recommends to use the Chemical Cards that contain low-foaming detergents that:

- do not leave residues
- do not clog the pipes
- help to keep your scrubbing machine always at its best conditions