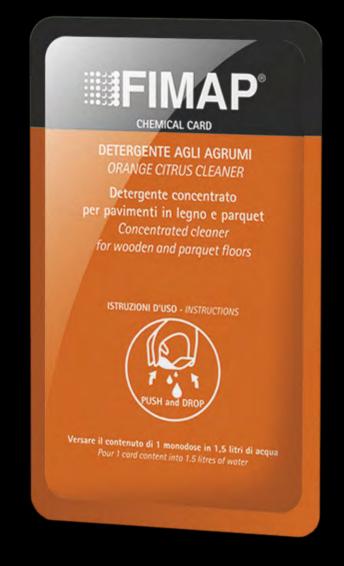

### CHOOSE THE CHEMICAL CARD THAT IS RIGHT FOR YOU

**BLUE BLOSSOM CLEANER** 

for all kind of hard floors

**ORANGE CITRUS CLEANER** 

for hardwood and parquet floors

**GREEN PINE SANITIZER** 

to sanitize healthcare environments