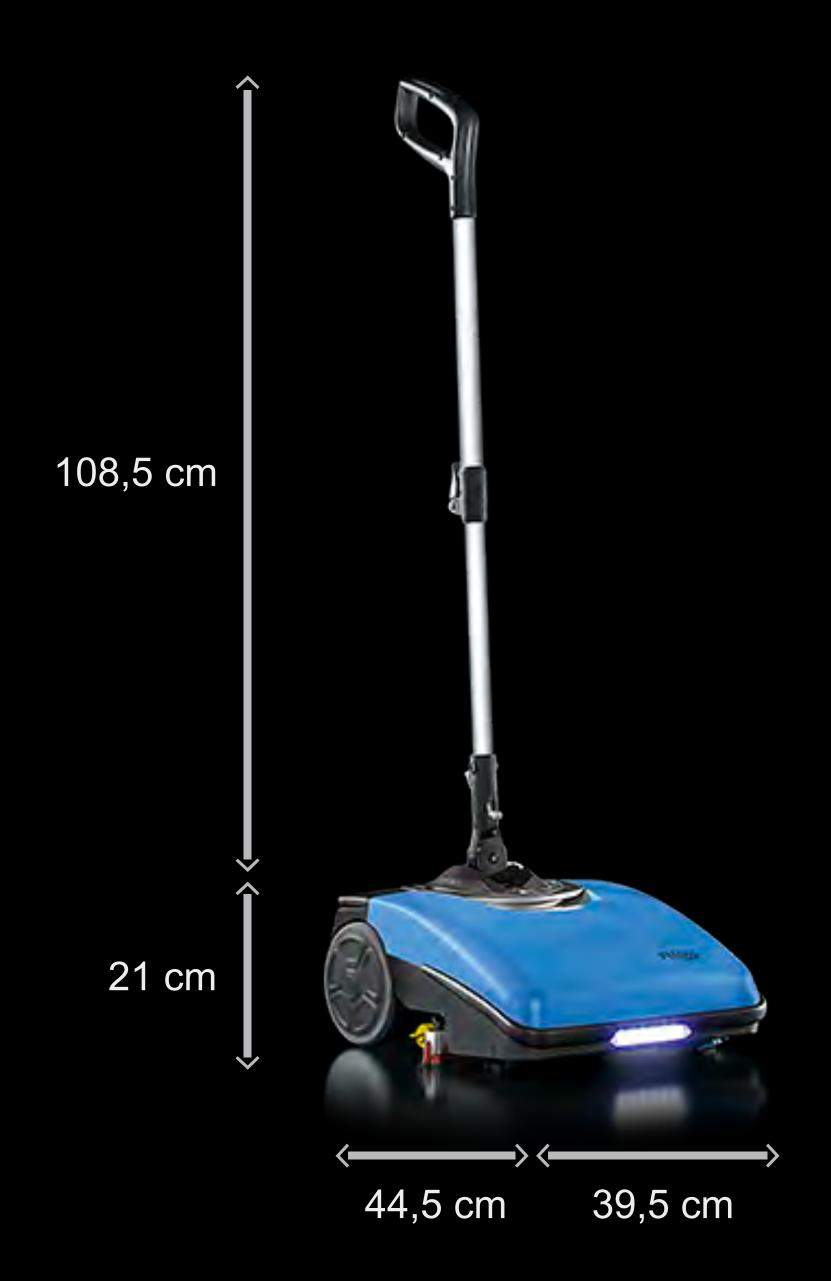

# FIMOP numbers

| TECHNICAL DATA                |          | FIMOP               |
|-------------------------------|----------|---------------------|
| Working width                 | mm       | 340                 |
| Squeegee width                | mm       | 395                 |
| Clean water tank              |          | 1.2                 |
| Dirty water tank              | ı        | 1                   |
| Cylindrical brush Ø           | mm       | 110                 |
| Battery type                  | V/Ah     | Li-ion / 25.6 / 5.2 |
| Brush motor                   | V/W      | 24/50               |
| Vacuum motor                  | V/W      | 24/100              |
| Noise level                   | dB(A)    | <70                 |
| Machine weight (with battery) | Kg       | 10                  |
| Working capacity              | up to m² | 300                 |
| Machine dimension (L x h x l) | mm       | 395 x 1295 x 445    |