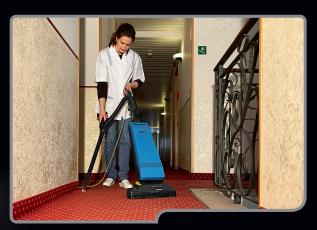

The best solution for the vacuuming of carpet floors

The upright vacuum cleaner UP36 is ideal for the daily vacuuming of carpets and fabrics.

It is the perfect solution for specialized cleaning contractors, for professionals operating in hospitals, conference halls and offices.

The bristle height can be adjusted at three levels to adapt the brush to different types of carpets. A soft brush is also available for the vacuuming of particularly fine

An indicator light shows when the filter needs to be changed, or if the vacuum nozzle is clogged. The 12.5 m cord allows to comfortably work even in wide rooms or in long corridors.