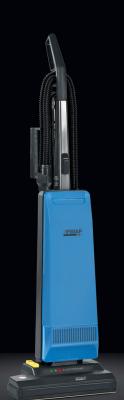

UP36 can be equipped with HEPA filters that can remove up to 99% particles of 0.3 micron.

UP36 is equipped with ergonomic handle to clean also gaps difficult to to meet more specific cleaning needs.

| TECHNICAL DATA            |      | UP36         |
|---------------------------|------|--------------|
| Working width             | mm   | 360          |
| Voltage*                  | V/Hz | 230/50       |
| Brush motor               | W    | 200          |
| Power                     | W    | 800          |
| Suction vacuum            | kPa  | 22           |
| Air flow                  | I/s  | 30           |
| Paper filter bag capacity | I    | 6            |
| Cable length              | m    | 12,5         |
| Weight                    | Kg   | 8            |
| Dimensions (L x h x w)    | mm   | 250x1240x370 |

<sup>\*</sup> V/Hz 115/60 is also available

| EQUIPMENT                    | UP36     |
|------------------------------|----------|
| Hard brush                   | •        |
| Kit standard filters         | •        |
| Non-woven micro filter       | •        |
| Crevice nozzle               | •        |
| Upholstery nozzle            | •        |
| Suction tube                 | •        |
| Black suction hose Ø35 (2 m) | •        |
| Soft brush                   | optional |
| Kit HEPA filters             | optional |
| Paper filter bag             | optional |
| Black suction brush          | optional |