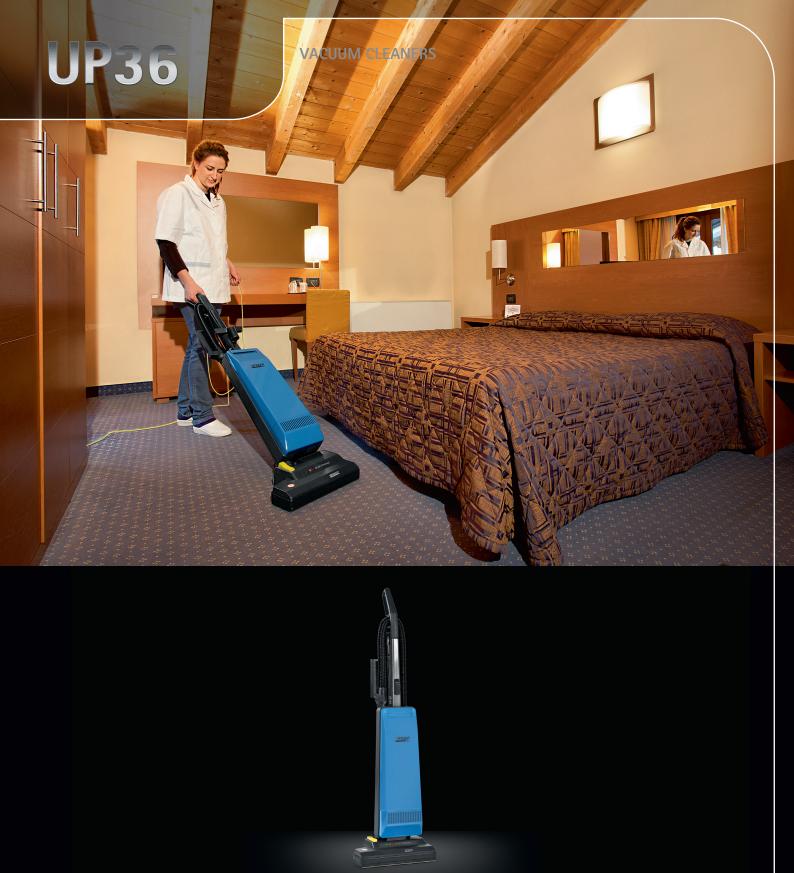

The best solution for the vacuuming of carpet floors

The upright vacuum cleaner UP36 is ideal for the daily vacuuming of carpets and fabrics.

It is the perfect solution for specialized cleaning contractors, for professionals operating in hospitals, conference halls and offices.

The bristle height can be adjusted at three levels to adapt the brush to different types of carpets. A soft brush is also available for the vacuuming of particularly fine

An indicator light shows when the filter needs to be changed, or if the vacuum nozzle is clogged. The 12.5 m cord allows to comfortably work even in wide rooms or in long corridors.

UP36 can be equipped with HEPA filters that can remove up to 99% particles of 0.3 micron.

UP36 is equipped with ergonomic handle to clean also gaps difficult to to meet more specific cleaning needs.

| TECHNICAL DATA            |      | UP36         |
|---------------------------|------|--------------|
| Working width             | mm   | 360          |
| Voltage*                  | V/Hz | 230/50       |
| Brush motor               | W    | 200          |
| Power                     | W    | 800          |
| Suction vacuum            | kPa  | 22           |
| Air flow                  | I/s  | 30           |
| Paper filter bag capacity | I    | 6            |
| Cable length              | m    | 12,5         |
| Weight                    | Kg   | 8            |
| Dimensions (L x h x w)    | mm   | 250x1240x370 |